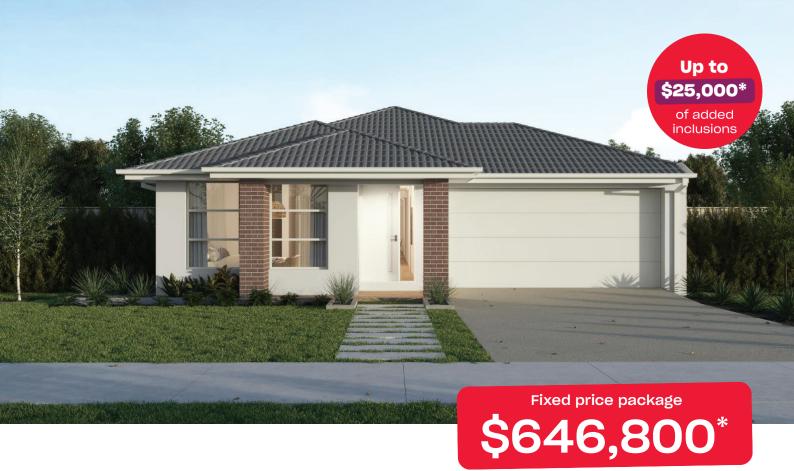

## **Addison Boost 20**

## Wattle Park Tarneit - 338m<sup>2</sup>

## 301 Varnish Road

- # Fixed site costs
- # Exposed aggregate driveway
- # Celine facade included
- # Quality floor coverings throughout
- # 2550mm high ceilings to ground floor
- # 20mm crystalline silica-free benchtops
- # Westinghouse 900mm wide stainless-steel oven, cooktop and rangehood
- # 400mm X 600mm niche to showers
- # Up to thirty 8w LED downlights to entry, kitchen, dining, living and bedrooms
- # Five additional double power points, additionalTV point and data point
- # Roller blockout blinds (excluding wet areas and entry door sidelight)
- # 25 year structural guarantee & 12 month service

Terms and conditions apply. The Homebuyers Boost is only applicable to the Jasper Boost 20, Harvey Boost 23 and Onyx Boost 21 floor plans and only available to customers who sign a Preliminary Works Contract (PWC) between 1 Apr – 30 Jun 2025. Up to \$25E, wor the finclusions is based on the RRP of overhea cabinetry to kitchen, 20mm crystalline silica-free benchtops to kitchen, bath and ensuite, roller blinds (excluding wet areas) and downlights to kitchen, living, dilning an allawy based on the Onyx Boost 21. The Homebuyers Boost pricing includes Homebuyers Centre's Presoctian do Soul single storey designer facades, an Urban and Cosmo double storey designer facades within the base price. This offer cannot be modified, substituted, redeemed for cash or applied to the base price of th home. Not available with any other discounts, incentives or promotions. Homebuyers Centre reserves the right to update, change or cease this offer at any time. Image are for illustrative purposes only and may depict upgrades, fixtures or fittings not included. See https://vic.homebuyers.com.au/disclaimer/ for full terms and condition: The building practitioner is ABN Group (Vic) Pty Ltd trading as Homebuyers Centre reserves the right to update, change to the support of the process of