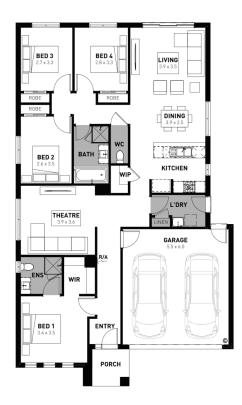

## **Addison Boost 20**

## Wattle Park Tarneit - 338m<sup>2</sup>

## 301 Varnish Road

- # Fixed site costs
- # Exposed aggregate driveway
- # Celine facade included
- # Quality floor coverings throughout
- # 2550mm high ceilings to ground floor
- # 20mm crystalline silica-free benchtops
- # Westinghouse 900mm wide stainless-steel oven, cooktop and rangehood
- # 400mm X 600mm niche to showers
- # Up to thirty 8w LED downlights to entry, kitchen, dining, living and bedrooms
- # Five additional double power points, additionalTV point and data point
- # Roller blockout blinds (excluding wet areas and entry door sidelight)
- # 25 year structural guarantee & 12 month service