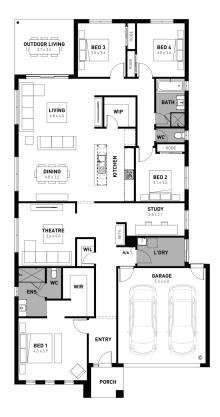

## Winterfield Delacombe - 512m<sup>2</sup>

245 Gulmarg Way

- # Fixed site costs
- # Exposed aggregate driveway
- # Prescott facade included
- # Quality floor coverings throughout
- # 2550mm high ceilings to ground floor
- # 20mm crystalline silica-free benchtops
- # Westinghouse 900mm wide stainless-steel oven, cooktop and rangehood
- # 400mm X 600mm niche to showers
- # Up to thirty 8w LED downlights to entry, kitchen, dining, living and bedrooms
- # Five additional double power points, additionalTV point and data point
- # Roller blockout blinds (excluding wet areas and entry door sidelight)
- # 25 year structural guarantee & 12 month service