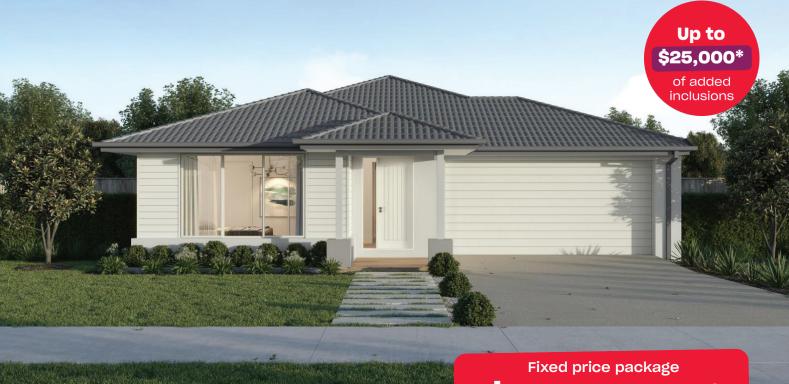

## Winterfield Delacombe - 512m<sup>2</sup>

245 Gulmarg Way

- # Fixed site costs
- # Exposed aggregate driveway
- # Prescott facade included
- # Quality floor coverings throughout
- # 2550mm high ceilings to ground floor
- # 20mm crystalline silica-free benchtops
- # Westinghouse 900mm wide stainless-steel oven, cooktop and rangehood
- # 400mm X 600mm niche to showers
- # Up to thirty 8w LED downlights to entry, kitchen, dining, living and bedrooms
- # Five additional double power points, additionalTV point and data point
- # Roller blockout blinds (excluding wet areas and entry door sidelight)
- # 25 year structural guarantee & 12 month service