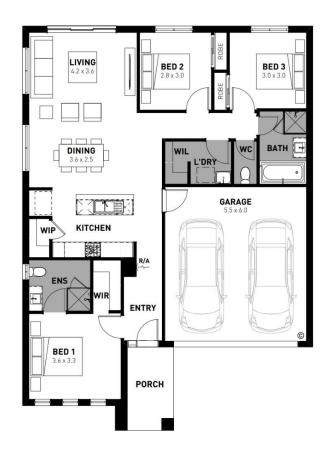

## **Jasper Boost 17**

## Providence, Alfredton - 275m2 No. 84 Willoby Drive

- Prescott facade included
- 7-star energy rating
- **Exposed Aggregate Driveway**
- Quality floor coverings throughout
- 20mm crystalline silica-free benchtops to Kitchen, Bathroom & Ensuite
- 900mm stainless steel kitchen appliances
- Double glazed windows and sliding
- Downlights to entry, kitchen, dining and living – Essential Electrical Pack
- Overhead cabinetry to kitchen
- 2550mm high ceilings
- 12 month maintenance period
- 25 year structural guarantee
- NBN fibre optic pack
- 2000L Water Tank