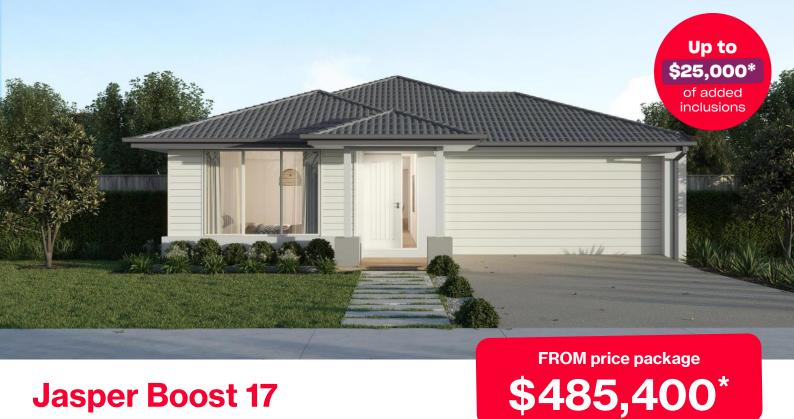

## **Jasper Boost 17**

## Providence, Alfredton - 275m2 No. 84 Willoby Drive

- Prescott facade included
- 7-star energy rating
- **Exposed Aggregate Driveway**
- Quality floor coverings throughout
- 20mm crystalline silica-free benchtops to Kitchen, Bathroom & Ensuite
- 900mm stainless steel kitchen appliances
- Double glazed windows and sliding
- Downlights to entry, kitchen, dining and living – Essential Electrical Pack
- Overhead cabinetry to kitchen
- 2550mm high ceilings
- 12 month maintenance period
- 25 year structural guarantee
- NBN fibre optic pack
- 2000L Water Tank