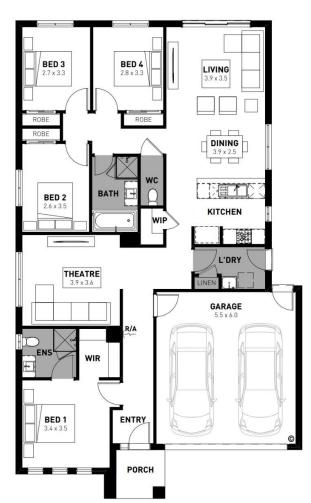

## Addison 20

\$519,590

## The Range Estate, Morwell - 822m2 301 (#1) Wedge Street

- 7 Star energy rating
- Exposed aggregate driveway
- Celine façade included
- Quality floor coverings throughout
- Low E double glazed windows and sliding doors
- 3.5kW solar PV system
- Tiled kitchen splashback
- Westinghouse stainless steel appliances
- Choice of matt black or chrome tapware
- Brick infills over windows
- 25 year structural guarantee
- 12 month service warranty
- Fibre optic pack