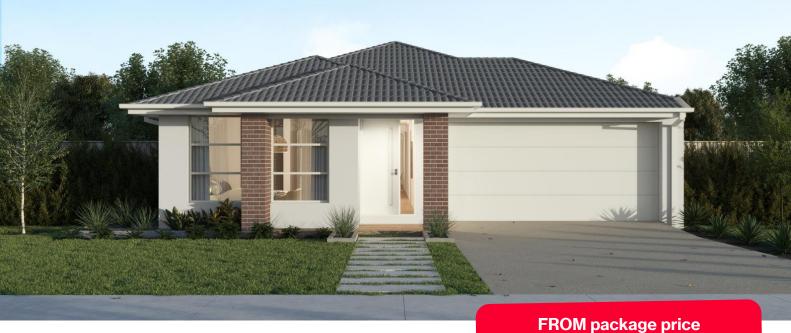

## Addison 20

\$519,590

## The Range Estate, Morwell - 822m2 301 (#1) Wedge Street

- 7 Star energy rating
- Exposed aggregate driveway
- Celine façade included
- Quality floor coverings throughout
- Low E double glazed windows and sliding doors
- 3.5kW solar PV system
- Tiled kitchen splashback
- Westinghouse stainless steel appliances
- Choice of matt black or chrome tapware
- Brick infills over windows
- 25 year structural guarantee
- 12 month service warranty
- Fibre optic pack

\*Price based on home type and floor plan shown and on builder's preferred siting. Floor plan depicts a traditional facade, modern facade shown and included in price. Image used is an artist impression for illustrative purposes only and may show decorative items not included in the price shown including path, fencing, landscaping, coach lights and furnishings. \*From\* pricing means that, subject to the terms of this disclaimer and any owner requested changes, the price advertised will be subject to change once fixed site costs and developer guidelines are confirmed. The price is based on an estimate and final pricing may vary if actual site conditions differ to those shown in these developer supplied documents Block and building dimensions may vary from the illustration and the details shown. For more information on the pricing and specification of this home please consultant. ABM Group Victoria has permission of the owner of the land to advertise the land as part of the price specified. The price does not include transfer duty, settlement costs, community infrastructure levies imposed or any other fees or disbursements associated with the settlement of the land. June-25