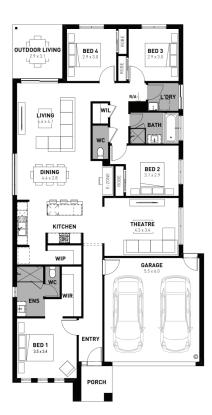

## 823 Butterfly Drive

- # Fixed site costs
- # Exposed aggregate driveway
- # Luxe facade included
- # Quality floor coverings throughout
- # 2550mm high ceilings to ground floor
- # 20mm crystalline silica-free benchtops
- # Westinghouse 900mm wide stainless-steel oven, cooktop and rangehood
- # 400mm X 600mm niche to showers
- # Up to thirty 8w LED downlights to entry, kitchen, dining, living and bedrooms
- # Five additional double power points, additionalTV point and data point
- # Roller blockout blinds (excluding wet areas and entry door sidelight)
- # 25 year structural guarantee & 12 month service