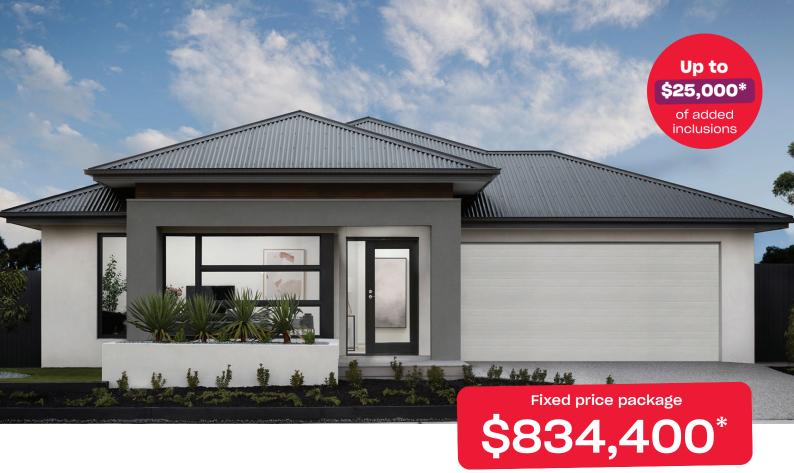

## **Harvey Boost 23**

## Berwick Waters Clyde North - 400m<sup>2</sup>

## 823 Butterfly Drive

- # Fixed site costs
- # Exposed aggregate driveway
- # Luxe facade included
- # Quality floor coverings throughout
- # 2550mm high ceilings to ground floor
- # 20mm crystalline silica-free benchtops
- # Westinghouse 900mm wide stainless-steel oven, cooktop and rangehood
- # 400mm X 600mm niche to showers
- # Up to thirty 8w LED downlights to entry, kitchen, dining, living and bedrooms
- # Five additional double power points, additionalTV point and data point
- # Roller blockout blinds (excluding wet areas and entry door sidelight)
- # 25 year structural guarantee & 12 month service