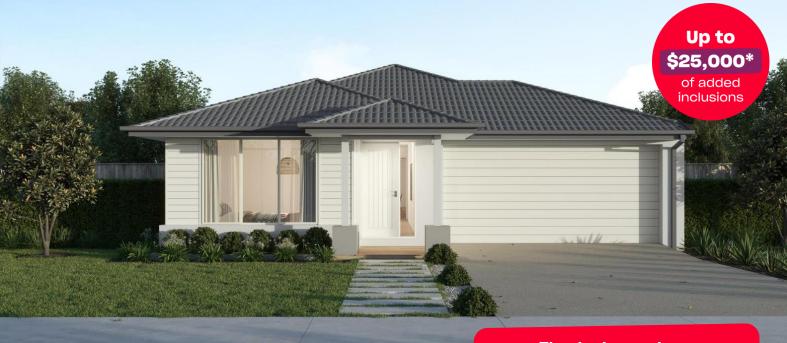

## **Jasper Boost 17**

## Fixed price package \$613,600\*

Ridgelea , Pakenham – 362m<sup>2</sup> Lot 1009 Heathland Road

- # Prescott facade included
- # 7-star energy rating
- # Quality floor coverings throughout
- # 20mm crystalline silica-free benchtops
- # 900mm stainless steel kitchen appliances
- # Double glazed windows and sliding doors
- # Downlights to entry, kitchen, dining and living
- # Overhead cabinetry to kitchen
- # 2550mm high ceilings
- # NBN fibre optic pack
- # Recycled water connection
- # 12 month maintenance period
- # 25 year structural guarantee