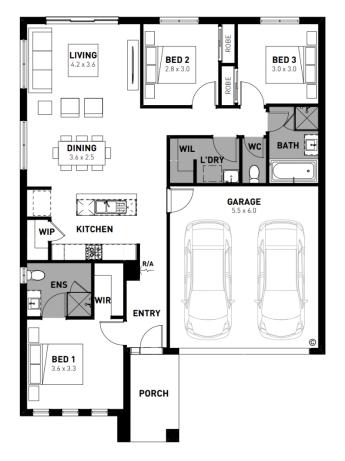

## **Jasper Boost 17**

## Fixed price package \$613,600\*

Ridgelea , Pakenham – 362m<sup>2</sup> Lot 1009 Heathland Road

- # Prescott facade included
- # 7-star energy rating
- # Quality floor coverings throughout
- # 20mm crystalline silica-free benchtops
- # 900mm stainless steel kitchen appliances
- # Double glazed windows and sliding doors
- # Downlights to entry, kitchen, dining and living
- # Overhead cabinetry to kitchen
- # 2550mm high ceilings
- # NBN fibre optic pack
- # Recycled water connection
- # 12 month maintenance period
- # 25 year structural guarantee