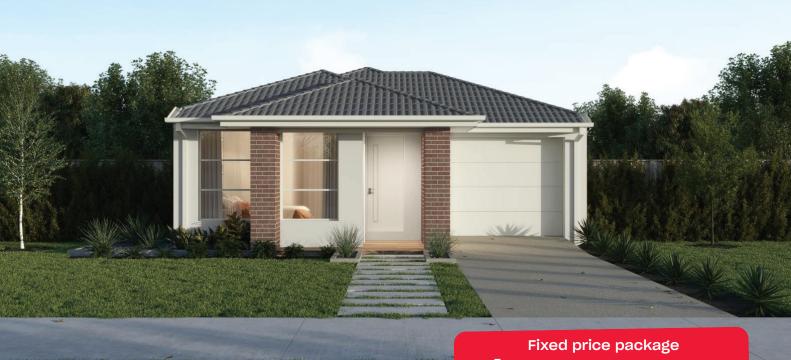

## Phoenix 15

⊟3 ᠸ2 ಧ1

## Fixed price package \$556,100\*

## Kingsfield Sunbury - 229m<sup>2</sup>

## 349 Montego Boulevard

- # Celine facade included
- # Fixed site costs
- # 7 Star energy rating
- # Exposed aggregate driveway
- # Brick infills over windows
- # Quality floor coverings throughout
- # Low E double glazed windows and sliding doors
- # 3.5kW solar PV system
- # Westinghouse stainless steel appliances
- # Choice of matt black or chrome tapware
- # 12 month maintenance period
- # 25 year structural guarantee
- # NBN Connection