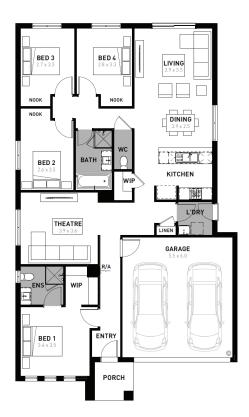

## Abode 20

## Lakeside Colac - 375m<sup>2</sup>

## 36 Redgum Court

- # Fixed site costs
- # Sidney facade included
- # 7-star energy rating
- # Quality floor coverings throughout
- # 600mm stainless steel kitchen appliances
- # Double glazed windows and sliding doors
- # 3.5K solar PV system
- # Choice of Industrial or Coastal colour scheme
- # 12 month maintenance period
- # 25 year structural guarantee
- # NBN Fibre Optic Connection