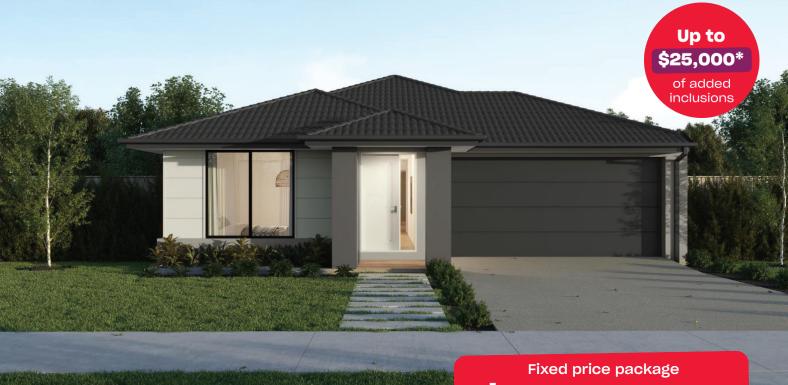

## **Jasper Boost 17**

**— 3** 

్ల 2

€72

## Fixed price package \$648,300\*

## Evergreen Clyde - 308m<sup>2</sup>

## **538 Kielder Crescent**

- # Fixed site costs
- # Exposed aggregate driveway
- # Soul facade included
- # Quality floor coverings throughout
- # 2550mm high ceilings to ground floor
- # 20mm crystalline silica-free benchtops
- # Westinghouse 900mm wide stainless-steel oven, cooktop and rangehood
- # 400mm X 600mm niche to showers
- # Up to thirty 8w LED downlights to entry, kitchen, dining, living and bedrooms
- # Five additional double power points, additionalTV point and data point
- # Roller blockout blinds (excluding wet areas and entry door sidelight)
- # 25 year structural guarantee & 12 month service