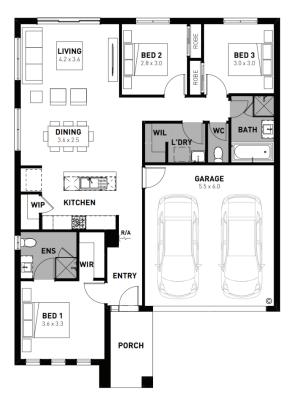

## **Jasper Boost 17**

**— 3** 

్ల 2

€72

## Fixed price package \$648,300\*

## Evergreen Clyde - 308m<sup>2</sup>

## **538 Kielder Crescent**

- # Fixed site costs
- # Exposed aggregate driveway
- # Soul facade included
- # Quality floor coverings throughout
- # 2550mm high ceilings to ground floor
- # 20mm crystalline silica-free benchtops
- # Westinghouse 900mm wide stainless-steel oven, cooktop and rangehood
- # 400mm X 600mm niche to showers
- # Up to thirty 8w LED downlights to entry, kitchen, dining, living and bedrooms
- # Five additional double power points, additionalTV point and data point
- # Roller blockout blinds (excluding wet areas and entry door sidelight)
- # 25 year structural guarantee & 12 month service