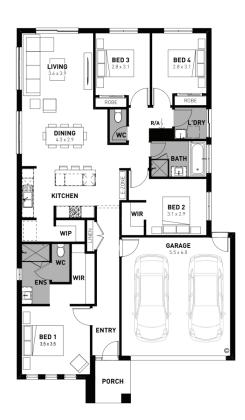

## Harvey 20

## Lyra Beveridge - 350m<sup>2</sup>

## 536 Ossary Road

- # Bromleigh facade included
- # Fixed site costs
- # 7 Star energy rating
- # Exposed aggregate driveway
- # Brick infills over windows
- # Quality floor coverings throughout
- # Low E double glazed windows and sliding doors
- # 3.5kW solar PV system
- # Westinghouse stainless steel appliances
- # Choice of matt black or chrome tapware
- # 12 month maintenance period
- # 25 year structural guarantee
- # NBN Fibre Optic Connection
- # Recycled Water Connection

Price based on home type and floor plan shown and on builder's preferred siting. Floor plan depicts a traditional facade, modern facade shown and included in price. Image used is an artist impression for illustrative purposes only and may show decorative items not included in the price shown including path, fencing, landscaping, coach lights and furnishings. Fixed 'pricing means that, subject to the terms of this disclaimer and any owner requested changes, the price advertised will be the price contained in the building contract entered into and this price will not change other than in accordance with the building contract. The price is based on developer supplied engineering plans and plans of subdivision and final pricing may vary if actual site conditions differ to those shown in these developer supplied documents Block and building dimensions may vary from the illustration and the details shown. For more information on the pricing and specification of this home please contact a New Homes Consultant. ABN Group Victoria has permission of the owner of the land to advertise the final as part of the price specified. The price does not include transfer duty, settlement costs, community infrastructure levies imposed or any other fees or disbursements associated with the settlement of the land.