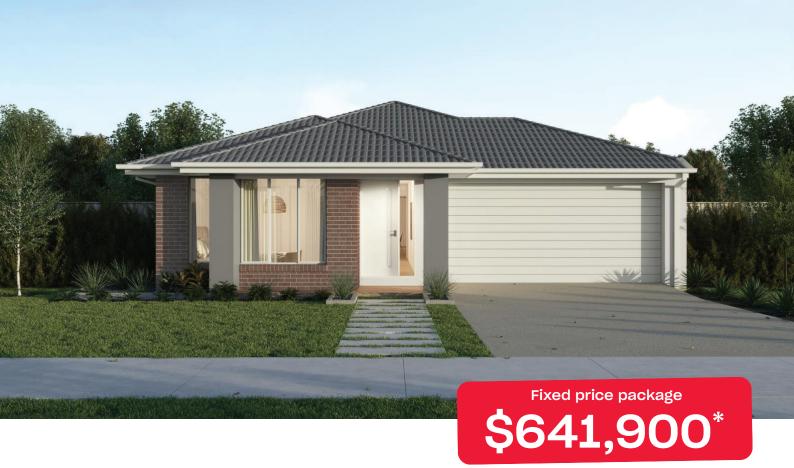

## Harvey 20

## Lyra Beveridge - 350m<sup>2</sup>

## 536 Ossary Road

- # Bromleigh facade included
- # Fixed site costs
- # 7 Star energy rating
- # Exposed aggregate driveway
- # Brick infills over windows
- # Quality floor coverings throughout
- # Low E double glazed windows and sliding doors
- # 3.5kW solar PV system
- # Westinghouse stainless steel appliances
- # Choice of matt black or chrome tapware
- # 12 month maintenance period
- # 25 year structural guarantee
- # NBN Fibre Optic Connection
- # Recycled Water Connection

Price based on home type and floor plan shown and on builder's preferred siting. Floor plan depicts a traditional facade, modern facade shown and included in price. Image used is an artist impression for illustrative purposes only and may show decorative items not included in the price shown including path, fencing, landscaping, coach lights and furnishings. Fixed 'pricing means that, subject to the terms of this disclaimer and any owner requested changes, the price advertised will be the price contained in the building contract entered into and this price will not change other than in accordance with the building contract. The price is based on developer supplied engineering plans and plans of subdivision and final pricing may vary if actual site conditions differ to those shown in these developer supplied documents Block and building dimensions may vary from the illustration and the details shown. For more information on the pricing and specification of this home please contact a New Homes Consultant. ABN Group Victoria has permission of the owner of the land to advertise the final as part of the price specified. The price does not include transfer duty, settlement costs, community infrastructure levies imposed or any other fees or disbursements associated with the settlement of the land.