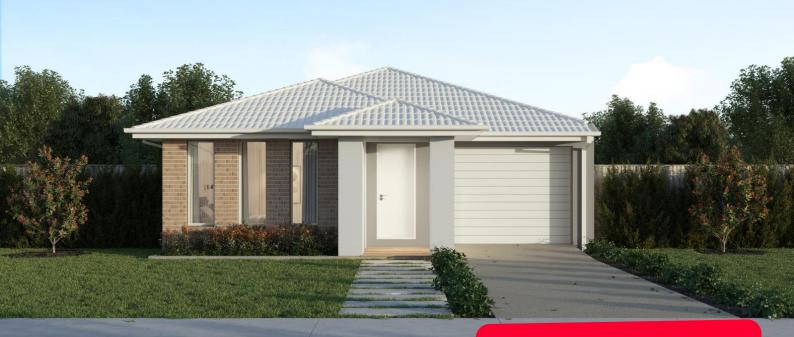

# FROM package price \$580,680

#### Ferntree Ridge, Drouin – 407m2 Lot 1030 Adiantum Road

- # 7 Star energy rating
- # Exposed aggregate driveway
- # Hudson façade included
- # Quality floor coverings throughout
- # Low E double glazed windows and sliding doors
- # 3.5kW solar PV system
- # Tiled kitchen splashback
- # Westinghouse stainless steel appliances
- # Choice of matt black or chrome tapware
- # Brick infills over windows
- # 25 year structural guarantee
- # 12 month service warranty
- # Fibre optic pack
- # Metal Roof with whirlybird

## Homebuyers Centre

\*Price based on home type and floor plan shown and on builder's preferred siting. Floor plan depicts a traditional facade, modern facade shown and included in price. Image used is an artist impression for illustrative purposes only and may show decorative items not included in the price shown including path, fencing, landscaping, coach lights and furnishings. "From" pricing means that, subject to the terms of this disclaimer and any owner requested changes, the price advertised will be subject to change once fixed site costs and developer guidelines are confirmed. The price is based on an estimate and final pricing may vary if actual site conditions differ to those shown in these developer supplied documents Block and building dimensions may vary from the illustration and the details shown. For more information on the pricing and specification of this home please contact a New Homes Consultant. ABN Group Victoria has permission of the owner of the land to advertise the land as part of the price specified. The price does not include transfer duty, settlement costs, community infrastructure levies imposed or any other fees or disbursements associated with the settlement of the land. April-25