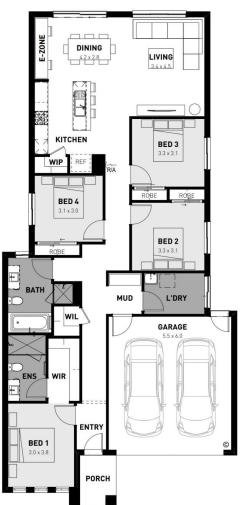

# Levi 20

### **4 2 2 2**

#### Ferntree Ridge, Drouin – 407m2 Lot 1030 Adiantum Road

- # 7 Star energy rating
- # Exposed aggregate driveway
- # Hudson façade included
- # Quality floor coverings throughout
- # Low E double glazed windows and sliding doors
- # 3.5kW solar PV system
- # Tiled kitchen splashback
- # Westinghouse stainless steel appliances
- # Choice of matt black or chrome tapware
- # Brick infills over windows
- # 25 year structural guarantee
- # 12 month service warranty
- # Fibre optic pack
- # Metal Roof with whirlybird