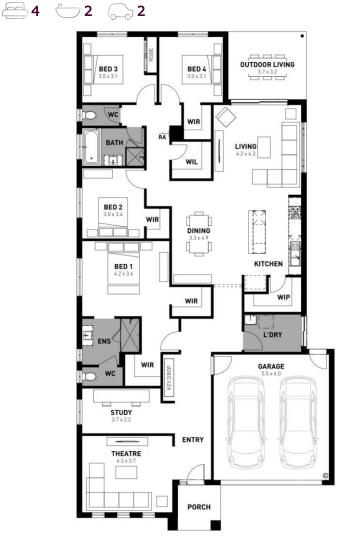

## Windsor 28

## Bartels Run Estate, Jackass Flat – 528m<sup>2</sup> Lot 44 Riverlea Drive

- # Fixed site costs, council costs and estate requirements
- # Exposed aggregate driveway
- # Sidney façade included
- # Quality floor coverings throughout
- # Tiled kitchen splashback
- # Westinghouse stainless steel appliances
- # Choice of matt black or chrome tapware
- # Brick infills over windows
- # Double glazed windows with Low E coating, window locks and weather seals
- # Ducted heating to living areas and bedrooms
- # 3.5kW Solar PV system
- # Seven Star Energy Efficiency on all orientations
- # Whole of Home Rating
- # Bushfire Attack Level upgrades
- # Recycled water connection
- # 25-year structural guarantee
- # 12-month service warranty