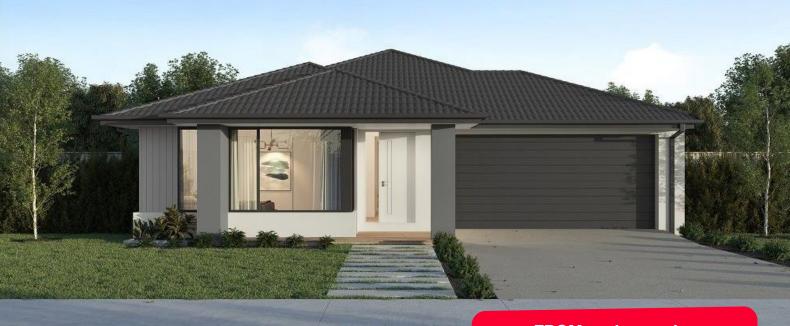

## Windsor 28

FROM package price \$631,100\*

## Bartels Run Estate, Jackass Flat – 528m<sup>2</sup> Lot 44 Riverlea Drive

- # Fixed site costs, council costs and estate requirements
- # Exposed aggregate driveway
- # Sidney façade included
- # Quality floor coverings throughout
- # Tiled kitchen splashback
- # Westinghouse stainless steel appliances
- # Choice of matt black or chrome tapware
- # Brick infills over windows
- # Double glazed windows with Low E coating, window locks and weather seals
- # Ducted heating to living areas and bedrooms
- # 3.5kW Solar PV system
- # Seven Star Energy Efficiency on all orientations
- # Whole of Home Rating
- # Bushfire Attack Level upgrades
- # Recycled water connection
- # 25-year structural guarantee
- # 12-month service warranty