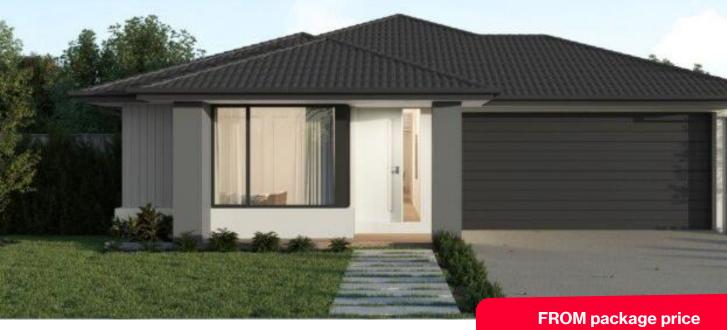

## Bartels Run Estate, Jackass Flat – 512m<sup>2</sup> Lot 46 Riverlea Drive

- # Fixed site costs, council costs and estate requirements
- # Exposed aggregate driveway
- # Sidney façade included
- **#** Quality floor coverings throughout
- # Tiled kitchen splashback
- # Westinghouse stainless steel appliances
- # Choice of matt black or chrome tapware
- # Brick infills over windows
- # Double glazed windows with Low E coating, window locks and weather seals
- # Ducted heating to living areas and bedrooms
- # 3.5kW Solar PV system
- # Seven Star Energy Efficiency on all orientations
- # Whole of Home Rating
- # Bushfire Attack Level upgrades
- # Recycled water connection
- # 25-year structural guarantee
- # 12-month service warranty