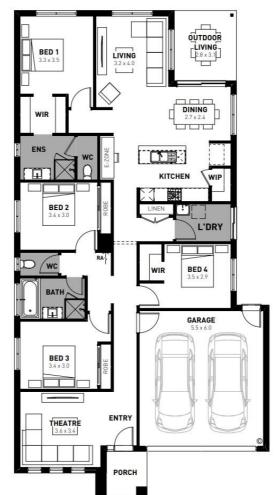

## Bartels Run Estate, Jackass Flat – 512m<sup>2</sup> Lot 46 Riverlea Drive

- # Fixed site costs, council costs and estate requirements
- # Exposed aggregate driveway
- # Sidney façade included
- **#** Quality floor coverings throughout
- # Tiled kitchen splashback
- # Westinghouse stainless steel appliances
- # Choice of matt black or chrome tapware
- # Brick infills over windows
- # Double glazed windows with Low E coating, window locks and weather seals
- # Ducted heating to living areas and bedrooms
- # 3.5kW Solar PV system
- # Seven Star Energy Efficiency on all orientations
- # Whole of Home Rating
- # Bushfire Attack Level upgrades
- # Recycled water connection
- # 25-year structural guarantee
- # 12-month service warranty