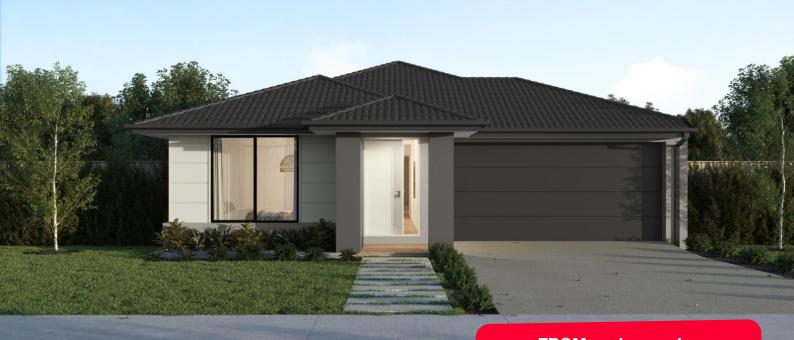

## Harvey 23

# FROM package price \$588,390

#### Powlett Ridge, Wonthaggi – 615m2 Lot 602 Norfolk Street

- # 7 Star energy rating
- # Exposed aggregate driveway
- # Soul façade included
- # Quality floor coverings throughout
- # Low E double glazed windows and sliding doors
- # 3.5kW solar PV system
- # Tiled kitchen splashback
- # Westinghouse stainless steel appliances
- # Choice of matt black or chrome tapware
- # Brick infills over windows
- # 25 year structural guarantee
- # 12 month service warranty
- # Rainwater Tank 5,000L
- # Fibre optic pack

### Homebuyers Centre

"Price based on home type and floor plan shown and on builder's preferred siting. Floor plan depicts a traditional facade, modern facade shown and included in price. Image used is an artist impression for illustrative purposes only and may show decorative items not included in the price shown including path, fencing, landscaping, coach lights and furnishings. "From" pricing means that, subject to the terms of this disclaimer and any owner requested changes, the price advertised will be subject to change once fixed site costs and developer guidelines are confirmed. The price is based on an estimate and final pricing may vary if actual site confilours differ to those shown in these developer supplied documents Block and building dimensions may vary from the illustration and the details shown. For more information on the pricing and specification of this home please contact a New Homes Consultant. ABN Group Victoria has permission of the owner of the land to advertise the land as part of the price specified. The price does not include transfer duty, settlement costs, community infrastructure levies imposed or any other fees or disbursements associated with the settlement of the land. June-25