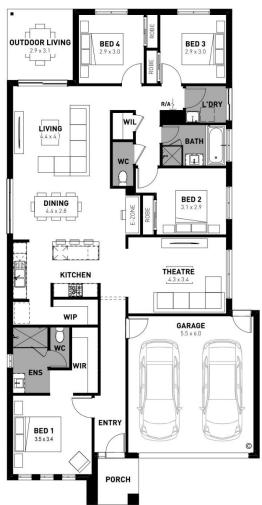

## Harvey 23

### Homebuyers Centre

"Price based on home type and floor plan shown and on builder's preferred siting. Floor plan depicts a traditional facade, modern facade shown and included in price. Image used is an artist impression for illustrative purposes only and may show decorative items not included in the price shown including path, fencing, landscaping, coach lights and furnishings. "From" pricing means that, subject to the terms of this disclaimer and any owner requested changes, the price advertised will be subject to change once fixed site costs and developer guidelines are confirmed. The price is based on an estimate and final pricing may vary if actual site confilours differ to those shown in these developer supplied documents Block and building dimensions may vary from the illustration and the details shown. For more information on the pricing and specification of this home please contact a New Homes Consultant. ABN Group Victoria has permission of the owner of the land to advertise the land as part of the price specified. The price does not include transfer duty, settlement costs, community infrastructure levies imposed or any other fees or disbursements associated with the settlement of the land. June-25