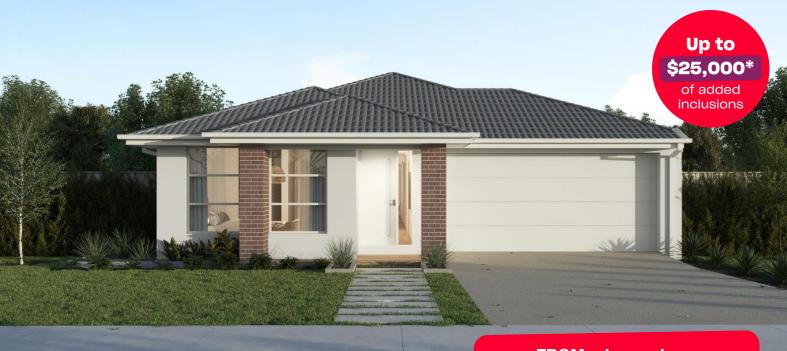

FROM price package

\$533,990

### Provenance Estate, Jackass Flat – 446m<sup>2</sup>

#### **Lot 831 Coffey Street**

- Celine facade included
- 7-star energy rating
- Quality floor coverings throughout
- 20mm crystalline silica-free benchtops
- Westinghouse 900mm stainless steel kitchen appliances
- Double glazed windows and sliding doors
- Downlights to entry, kitchen, dining and living
- Overhead cabinetry to kitchen
- 2550mm high ceilings
- Exposed aggregate driveway
- Ducted heating to living areas and bedrooms
- Seven-star energy efficiency requirements on all orientations
- 3.5kW Solar PV system
- Choice of matt black or chrome tapware
- Bushfire Attack Level upgrades
- 12-month maintenance period
- 25-year structural guarantee