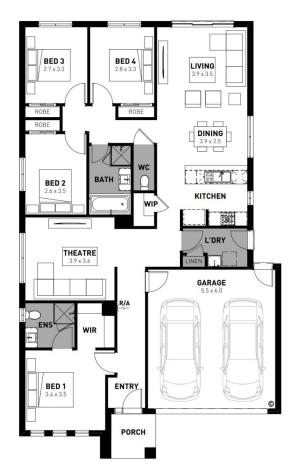

## Addison 20 BOOST

#### **Lot 831 Coffey Street**

- Celine facade included
- 7-star energy rating
- Quality floor coverings throughout
- 20mm crystalline silica-free benchtops
- Westinghouse 900mm stainless steel kitchen appliances
- Double glazed windows and sliding doors
- Downlights to entry, kitchen, dining and living
- Overhead cabinetry to kitchen
- 2550mm high ceilings
- Exposed aggregate driveway
- Ducted heating to living areas and bedrooms
- Seven-star energy efficiency requirements on all orientations
- 3.5kW Solar PV system
- Choice of matt black or chrome tapware
- Bushfire Attack Level upgrades
- 12-month maintenance period
- 25-year structural guarantee