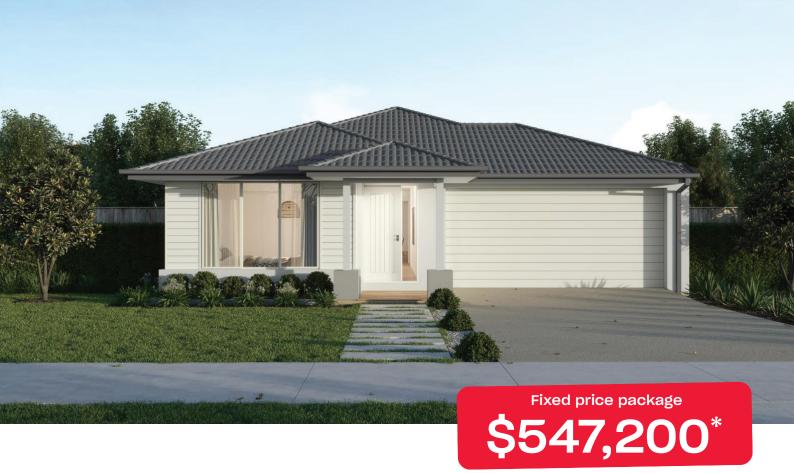

## Harvey 20

## Provenance Huntly - 410m<sup>2</sup>

## 903 Balford Street

- # Prescott facade included
- # Fixed site costs
- # 7 Star energy rating
- # Exposed aggregate driveway
- # Brick infills over windows
- # Quality floor coverings throughout
- # Low E double glazed windows and sliding doors
- # 3.5kW solar PV system
- # Westinghouse stainless steel appliances
- # Choice of matt black or chrome tapware
- # 12 month maintenance period
- # 25 year structural guarantee
- # NBN Fibre Optic Connection

Price based on home type and floor plan shown and on builder's preferred siting. Floor plan depicts a traditional facade, modern facade shown and included in price Image used is an artist impression for illustrative purposes only and may show decorative items included in the price shown including path, fencing, landscaping coach lights and furnishings. Fixed pricing means that, subject to the terms of this disclaimer and any owner requested changes, the price advertised will be the price contained in the building contract. The price is based on developer supplied engineering plans and plans of subdivision and final pricing may vary if actual site conditions differ to those shown in these developer supplied documents Blood and building dimensions may vary from the illustration and the details shown. For more information on the pricing and specification of this home please contact a Nev Homes Consultant. ABN Group Victoria has permission of the owner of the land to advertise the land as part of the price specified. The price does not include transfe duty, settlement costs, community infrastructure levies imposed or any other fees or disbursement associated with the settlement of the land.