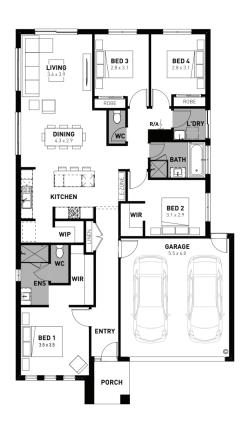

## Harvey 20

## Provenance Huntly - 410m<sup>2</sup>

## 903 Balford Street

- # Prescott facade included
- # Fixed site costs
- # 7 Star energy rating
- # Exposed aggregate driveway
- # Brick infills over windows
- # Quality floor coverings throughout
- # Low E double glazed windows and sliding doors
- # 3.5kW solar PV system
- # Westinghouse stainless steel appliances
- # Choice of matt black or chrome tapware
- # 12 month maintenance period
- # 25 year structural guarantee
- # NBN Fibre Optic Connection