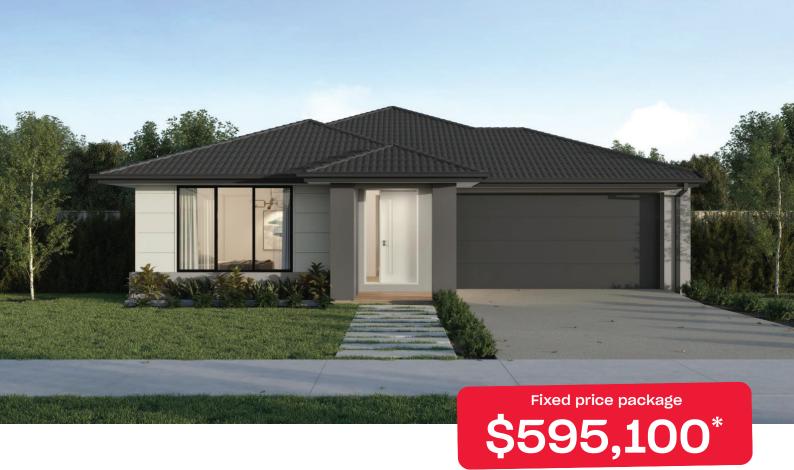

## Kingston 25

## Provenance Huntly - 484m<sup>2</sup>

## 912 Balford Street

- # Soul facade included
- # Fixed site costs
- # 7 Star energy rating
- # Exposed aggregate driveway
- # Brick infills over windows
- # Quality floor coverings throughout
- # Low E double glazed windows and sliding doors
- # 3.5kW solar PV system
- # Westinghouse stainless steel appliances
- # Choice of matt black or chrome tapware
- # 12 month maintenance period
- # 25 year structural guarantee
- # NBN Fibre Optic Connection

Price based on home type and floor plan shown and on builder's preferred siting. Floor plan depicts a traditional facade, modern facade shown and included in pric mage used is an artist impression for illustrative purposes only and may show decorative items included in the price shown including path, fencing, landscaping coach lights and furnishings. Fixed pricing means that, subject to the terms of this disclaimer and any owner requested changes, the price advertised will be the pric contained in the building contract. The price is based on developer supplied engineering plans and plans of subdivision and final pricing may vary if actual site conditions differ to those shown in these developer supplied documents Blood and building dimensions may vary from the illustration and the details shown. For more information on the pricing and specification of this home please contact a Net Homes Consultant. ABN Group Victoria has permission of the owner of the land to advertise the land as part of the price specified. The price does not include transfeduty, settlement costs, community infrastructure levies imposed or any other fees or disbursement associated with the settlement of the land.