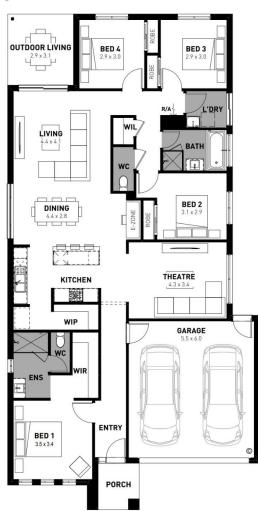

# Harvey 23

#### Warragul Crownlea, Warragul – 503m2 Lot 97 Sierra Street

- # 7 Star energy rating
- # Exposed aggregate driveway
- # Elmer façade included
- # Quality floor coverings throughout
- # Low E double glazed windows and sliding doors
- # 3.5kW solar PV system
- # Tiled kitchen splashback
- # Westinghouse stainless steel appliances
- # Choice of matt black or chrome tapware
- # Brick infills over windows
- # 25 year structural guarantee
- # 12 month service warranty
- # Fibre optic pack