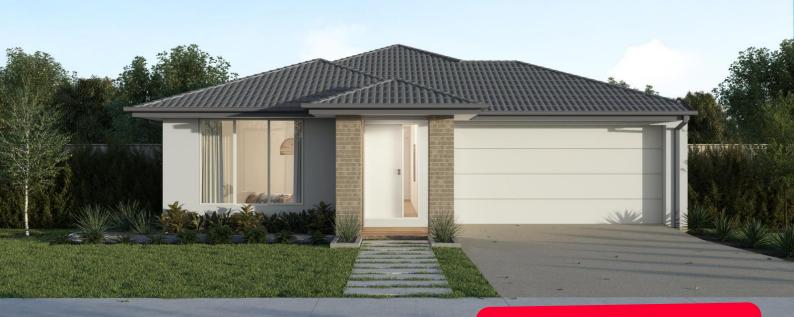

# Harvey 23

## FROM package price \$609,090

#### Warragul Crownlea, Warragul – 503m2 Lot 97 Sierra Street

- # 7 Star energy rating
- # Exposed aggregate driveway
- # Elmer façade included
- # Quality floor coverings throughout
- # Low E double glazed windows and sliding doors
- # 3.5kW solar PV system
- # Tiled kitchen splashback
- # Westinghouse stainless steel appliances
- # Choice of matt black or chrome tapware
- # Brick infills over windows
- # 25 year structural guarantee
- # 12 month service warranty
- # Fibre optic pack

### Homebuyers Centre

\*Price based on home type and floor plan shown and on builder's preferred siting. Floor plan depicts a traditional facade, modern facade shown and included in price. Image used is an artist impression for illustrative purposes only and may show decorative items not included in the price shown including path, fencing, landscaping, coach lights and furnishings. "From" pricing means that, subject to the terms of this disclaimer and any owner requested changes, the price advertised will be subject to change once fixed site costs and developer guidelines are confirmed. The price is based on an estimate and final pricing may vary if actual site conditions differ to those shown in these developer supplied documents Block and building dimensions may vary from the illustration and the details shown. For more information on the pricing and specification of this home please contact a New Homes Consultant. ABN Group Victoria has permission of the owner of the land to advertise the land as part of the price specified. The price does not include transfer duty, settlement costs, community infrastructure levies imposed or any other fees or disbursements associated with the settlement of the land. June-25