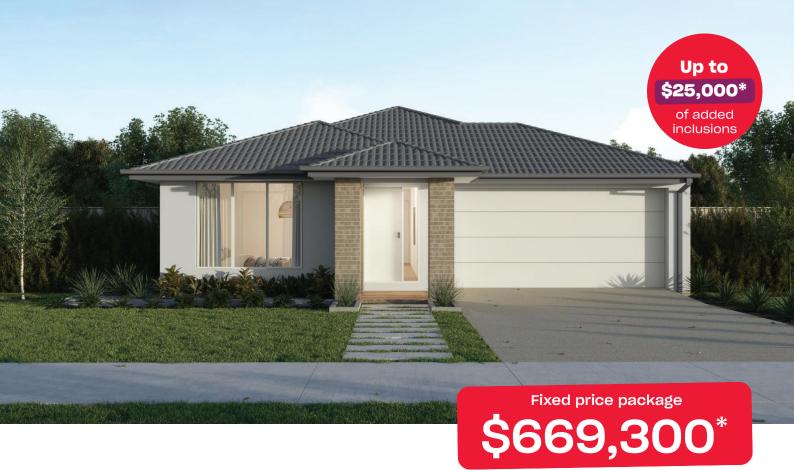

## **Addison Boost 20**

## Highlands Mickleham - 313m<sup>2</sup>

## 43866 Butterfly Crescent

- # Fixed site costs
- # Exposed aggregate driveway
- # Elmer facade included
- # Quality floor coverings throughout
- # 2550mm high ceilings to ground floor
- # 20mm crystalline silica-free benchtops
- # Westinghouse 900mm wide stainless-steel oven, cooktop and rangehood
- # 400mm X 600mm niche to showers
- # Up to thirty 8w LED downlights to entry, kitchen, dining, living and bedrooms
- # Five additional double power points, additionalTV point and data point
- # Roller blockout blinds (excluding wet areas and entry door sidelight)
- # 25 year structural guarantee & 12 month service

Terms and conditions apply. The Homebuyers Boost is only applicable to the Jasper Boost 17, Addison Boost 20, Harvey Boost 23 and Onyx Boost 21 floor plans and in only available to customers who sign a Preliminary Works Contract (PWC) between 1 Apr - 30 Jun 2025. Up to \$258K worth of inclusions is based on the RRP of overhead cabinetry to kitchen, 20mm crystalline silica-free benchtops to kitchen, bath and ensuite, roller blinds (excluding wet areas) and downlights to kitchen, living, diring an hallway based on the Onyx Boost 21. The Homebuyers Boost pricing includes Homebuyers Centre's Prescott and Soul single storey designer facades, and Urban and Cosmo double storey designer facades within the base price. This offer cannot be modified, substituted, redeemed for cash or applied to the base price of th home. Not available with any other discounts, incentives or promotions. Homebuyers Centre reserve the right to update, change or cease this fifer at any time. Images are for illustrative purposes only and may depict upgrades, fixtures or fittings not included. See https://vic.homebuyers.com.au/disclaimer/ for full terms and conditions. The building practitioner is ABN Group (Not) Pty Ltd trading as Homebuyers Centre CBD-U 49215