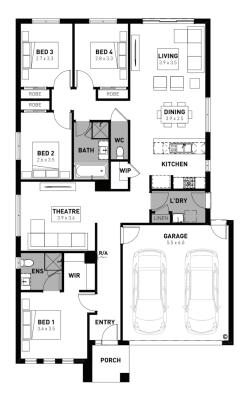

## **Addison Boost 20**

## Highlands Mickleham - 313m<sup>2</sup>

## 43866 Butterfly Crescent

- # Fixed site costs
- # Exposed aggregate driveway
- # Elmer facade included
- # Quality floor coverings throughout
- # 2550mm high ceilings to ground floor
- # 20mm crystalline silica-free benchtops
- # Westinghouse 900mm wide stainless-steel oven, cooktop and rangehood
- # 400mm X 600mm niche to showers
- # Up to thirty 8w LED downlights to entry, kitchen, dining, living and bedrooms
- # Five additional double power points, additionalTV point and data point
- # Roller blockout blinds (excluding wet areas and entry door sidelight)
- # 25 year structural guarantee & 12 month service