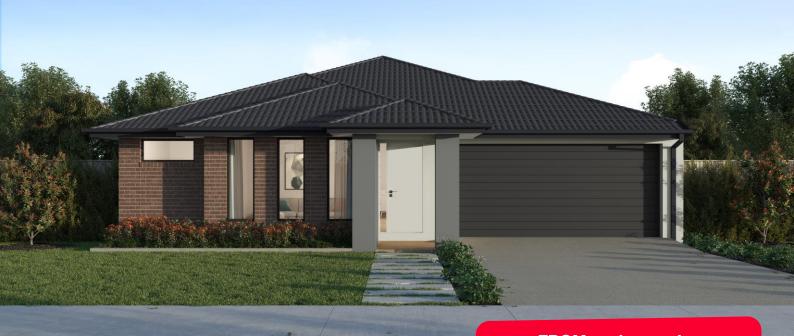

## Orlando 23

#### Lillifield, Warragul – 458m2 Lot 225 Avon Street

- # 7 Star energy rating
- # Exposed aggregate driveway
- # Hudson façade included
- # Quality floor coverings throughout
- # Low E double glazed windows and sliding doors
- # 3.5kW solar PV system
- # Tiled kitchen splashback
- # Westinghouse stainless steel appliances
- # Choice of matt black or chrome tapware
- # Brick infills over windows
- # 25 year structural guarantee
- # 12 month service warranty
- # Fibre optic pack
- # Metal Roof with whirlybird