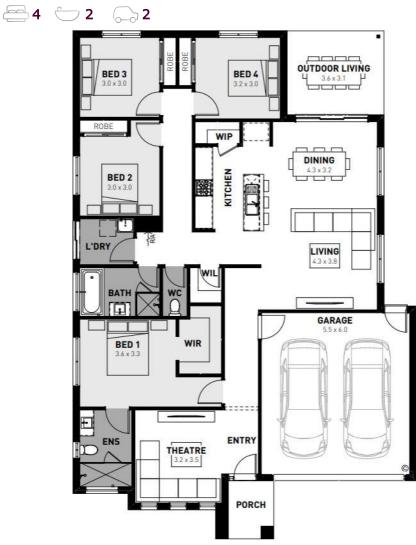

#### Lillifield, Warragul – 458m2 Lot 225 Avon Street

- # 7 Star energy rating
- # Exposed aggregate driveway
- # Hudson façade included
- # Quality floor coverings throughout
- # Low E double glazed windows and sliding doors
- # 3.5kW solar PV system
- # Tiled kitchen splashback
- # Westinghouse stainless steel appliances
- # Choice of matt black or chrome tapware
- # Brick infills over windows
- # 25 year structural guarantee
- # 12 month service warranty
- # Fibre optic pack
- # Metal Roof with whirlybird