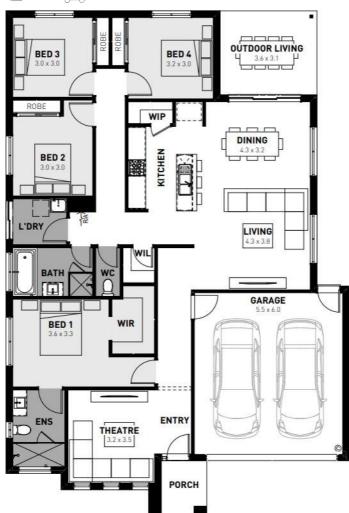

## Orlando 23

**4 2** 

## Mitchell Grove, Moe - 506m2 **Lot 601 Arapiles Drive**

- 7 Star energy rating
- Exposed aggregate driveway
- Hudson façade included
- Quality floor coverings throughout
- Low E double glazed windows and sliding doors
- 3.5kW solar PV system
- Tiled kitchen splashback
- Westinghouse stainless steel appliances
- Choice of matt black or chrome tapware
- Brick infills over windows
- 25 year structural guarantee
- 12 month service warranty
- Fibre optic pack

\*Price based on home type and floor plan shown and on builder's preferred siting. Floor plan depicts a traditional facade, modern facade shown and included in price. Image used is an artist impression for illustrative purposes only and may show decorative items not included in the price shown including path, fencing, landscaping, coach lights and furnishings. \*From\* pricing means that, subject to the terms of this disclaimer and any owner requested changes, the price advertised will be subject to change once fixed site costs and developer guidelines are confirmed. The price is based on an estimate and final pricing may vary if actual site conditions differ to those shown in these developer supplied documents Block and building dimensions may vary from the illustration and the details shown. For more information on the pricing and specification of this home please consultant. ABM Group Victoria has permission of the owner of the land to advertise the land as part of the price specified. The price does not include transfer duty, settlement costs, community infrastructure levies imposed or any other fees or disbursements associated with the settlement of the land. June-25