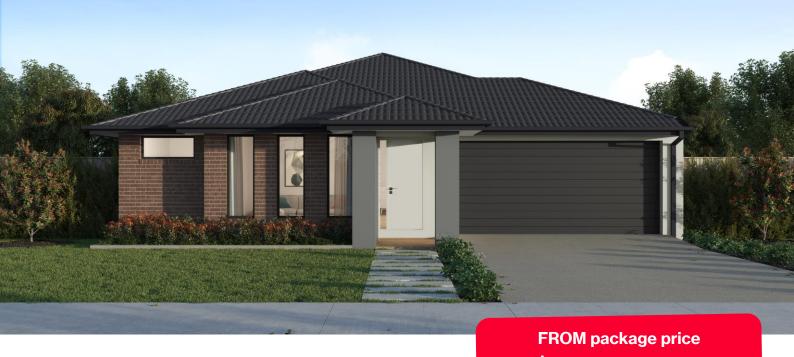

## Orlando 23

**4 2** 

## **\$513,295**

## Mitchell Grove, Moe - 506m2 **Lot 601 Arapiles Drive**

- 7 Star energy rating
- Exposed aggregate driveway
- Hudson façade included
- Quality floor coverings throughout
- Low E double glazed windows and sliding doors
- 3.5kW solar PV system
- Tiled kitchen splashback
- Westinghouse stainless steel appliances
- Choice of matt black or chrome tapware
- Brick infills over windows
- 25 year structural guarantee
- 12 month service warranty
- Fibre optic pack