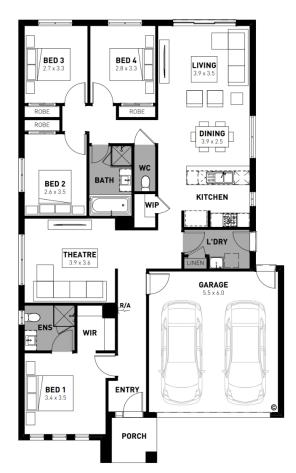

## Addison Boost 20

**\$663,100**\*

## Lot 1004 Coollegrean Road

- Fixed site costs
- Exposed aggregate driveway
- Soul facade included
- Quality floor coverings throughout
- 2550mm high ceilings to ground floor
- 20mm crystalline silica-free benchtops
- Westinghouse 900mm wide stainlesssteel oven,
- cooktop and rangehood
- 400mm X 600mm niche to showers
- Up to thirty 8w LED downlights to entry, kitchen,
- dining, living and bedrooms
- Five additional double power points, additional
- TV point and data point
- Roller blockout blinds (excluding wet areas and entry door sidelight)
- 25 year structural guarantee & 12 month service