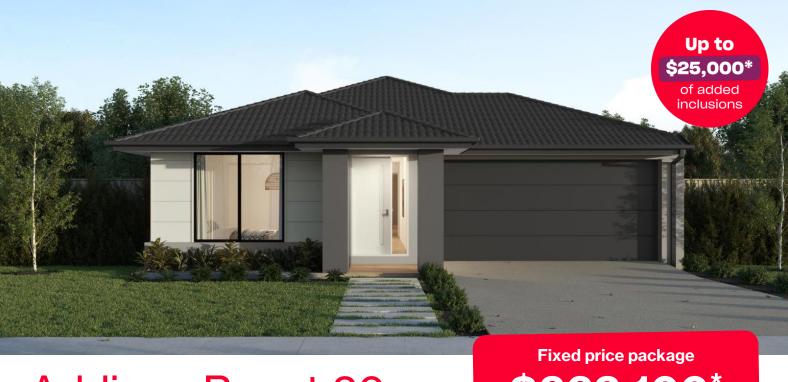

## Addison Boost 20

**\$663,100**\*

## Wollert Rise, Wollert - 350 m<sup>2</sup>

## Lot 1004 Coollegrean Road

- Fixed site costs
- Exposed aggregate driveway
- Soul facade included
- Quality floor coverings throughout
- 2550mm high ceilings to ground floor
- 20mm crystalline silica-free benchtops
- Westinghouse 900mm wide stainlesssteel oven,
- cooktop and rangehood
- 400mm X 600mm niche to showers
- Up to thirty 8w LED downlights to entry, kitchen,
- dining, living and bedrooms
- Five additional double power points, additional
- TV point and data point
- Roller blockout blinds (excluding wet areas and entry door sidelight)
- 25 year structural guarantee & 12 month service