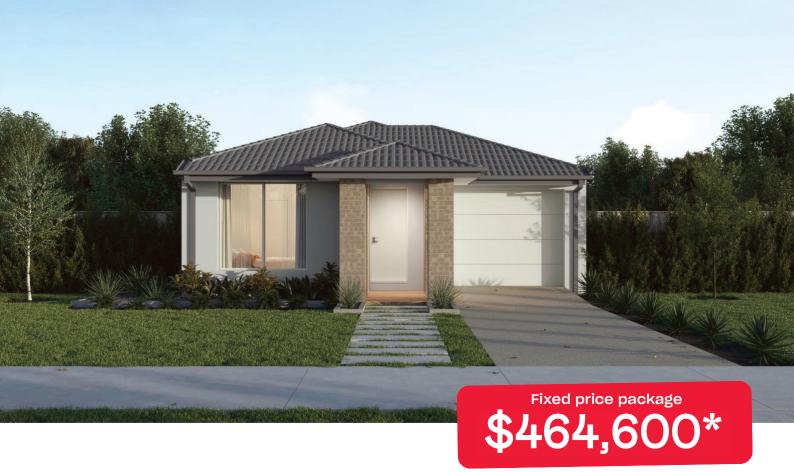

## 11543 Handfield Street

- # Elmer facade included
- # Fixed site costs
- # 7 Star energy rating
- # Exposed aggregate driveway
- # Brick infills over windows
- # Quality floor coverings throughout
- # Low E double glazed windows and sliding doors
- # 3.5kW solar PV system
- # Westinghouse stainless steel appliances
- # Choice of matt black or chrome tapware
- # 12 month maintenance period
- # 25 year structural guarantee
- # Fibre Optic Connection
- # Recycled Water Connection
- # 450mm eaves to front facade

Price based on home type and floor plan shown and on builder's preferred siting. Floor plan depicts a traditional facade, modern facade shown and included in price Image used is an artist impression for illustrative purposes only and may show decorative items included in the price shown including path, fencing, landscaping coach lights and furnishings. Fixed pricing means that, subject to the terms of this disclaimer and any owner requested changes, the price advertised will be the price contained in the building contract. The price is based on developer supplied engineering plans and plans of subdivision and final pricing may vary if actual site conditions differ to those shown in these developer supplied engineering plans and plans of subdivision and final pricing may vary if actual site conditions differ to those shown in these developer supplied documents Block and building dimensions may vary from the illustration and the details shown. For more information on the pricing and specification of this home please contact a New Homes Consultant. ABN Group Victoria has permission of the owner of the land to advertise the land as part of the price specified. The price does not include transfer duty, settlement costs, community infrastructure levies imposed or any other fees or disbursements associated with the settlement of the land.