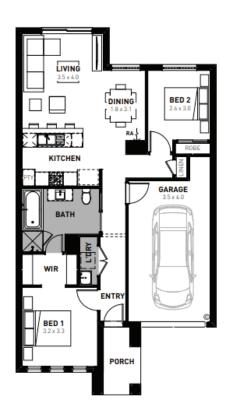

## Maple 12

## Warralily Promenade Armstrong Creek -

## 11543 Handfield Street

- # Elmer facade included
- # Fixed site costs
- # 7 Star energy rating
- # Exposed aggregate driveway
- # Brick infills over windows
- # Quality floor coverings throughout
- # Low E double glazed windows and sliding doors
- # 3.5kW solar PV system
- # Westinghouse stainless steel appliances
- # Choice of matt black or chrome tapware
- # 12 month maintenance period
- # 25 year structural guarantee
- # Fibre Optic Connection
- # Recycled Water Connection
- # 450mm eaves to front facade