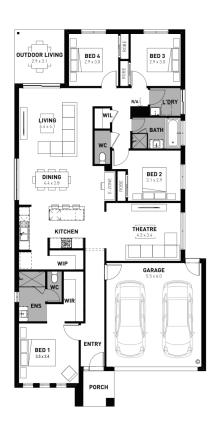

## 3307 Hatter Mews

- # Fixed site costs
- # Exposed aggregate driveway
- # Bromleigh facade included
- # Quality floor coverings throughout
- # 2550mm high ceilings to ground floor
- # 20mm stone benchtops to kitchen, bath and ensuite
- # Westinghouse 900mm wide stainless-steel oven, cooktop and rangehood
- # 400mm X 600mm niche to showers
- # Up to thirty 8w LED downlights to entry, kitchen, dining, living and bedrooms
- # Five additional double power points, additionalTV point and data point
- # Roller blockout blinds (excluding wet areas and entry door sidelight)