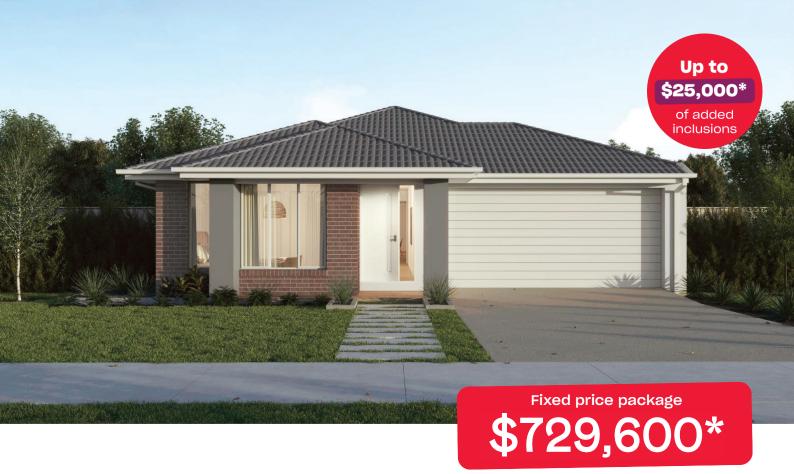

## **Harvey Boost 23**

## Arcadia Officer - 375m<sup>2</sup>

## 3307 Hatter Mews

- # Fixed site costs
- # Exposed aggregate driveway
- # Bromleigh facade included
- # Quality floor coverings throughout
- # 2550mm high ceilings to ground floor
- # 20mm stone benchtops to kitchen, bath and ensuite
- # Westinghouse 900mm wide stainless-steel oven, cooktop and rangehood
- # 400mm X 600mm niche to showers
- # Up to thirty 8w LED downlights to entry, kitchen, dining, living and bedrooms
- # Five additional double power points, additionalTV point and data point
- # Roller blockout blinds (excluding wet areas and entry door sidelight)