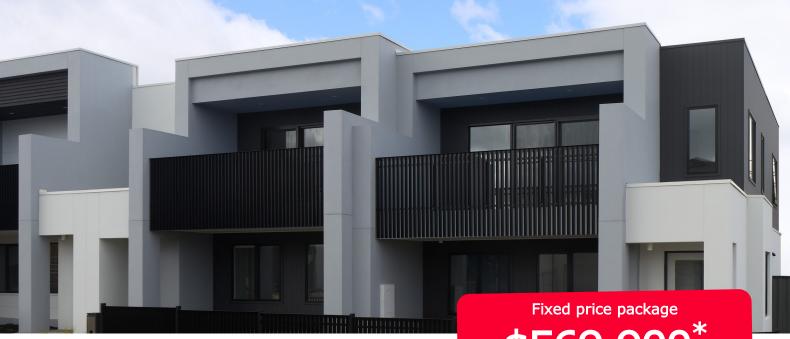

## Etto 21

# <u>\$569,900</u>

#### Highlands Estate, Mickleham Lot 43710 Needlewood Walk -176m2

- -Complete turnkey inclusions
- \_ 100% fixed site costs and pricing
- Heating and cooling included -
- Quality floor coverings throughout
- Westinghouse stainless steel appliances -
- 20mm crystalline silica-free benchtops \_
- Smart control garage door with camera and app security
- Front and rear landscaping -
- Exposed aggregate driveway -
- 25 year structural guarantee
- 12 month service warranty