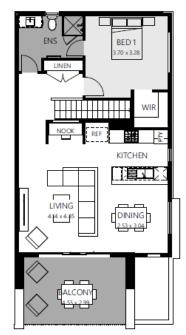

## Etto 21





# <u>\$569,900</u>

#### Highlands Estate, Mickleham Lot 43710 Needlewood Walk -176m2

- -Complete turnkey inclusions
- \_ 100% fixed site costs and pricing
- Heating and cooling included -
- Quality floor coverings throughout
- Westinghouse stainless steel appliances -
- 20mm crystalline silica-free benchtops \_
- Smart control garage door with camera and app security
- Front and rear landscaping -
- Exposed aggregate driveway -
- 25 year structural guarantee
- 12 month service warranty

Ground Floor

First Floor

### Homebuyers Centre

#### 131 751 info@homebuyers.com.au

All plans are protected by copyright and are owned by ABN Group (Vic) Pty Ltd. The building practitioner is ABN Group (Vic) Pty Ltd trading as Homebuyers Centre, registration number CDB-U 49215. Images and photographs