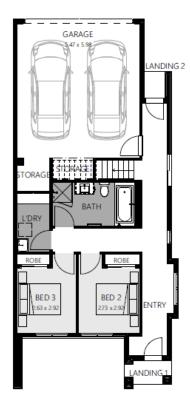

## Etto 21





# <u>\$569,900</u>

#### Highlands Estate, Mickleham Lot 43710 Needlewood Walk -176m2

- -Complete turnkey inclusions
- \_ 100% fixed site costs and pricing
- Heating and cooling included -
- Quality floor coverings throughout
- Westinghouse stainless steel appliances -
- 20mm crystalline silica-free benchtops \_
- Smart control garage door with camera and app security
- Front and rear landscaping -
- Exposed aggregate driveway -
- 25 year structural guarantee
- 12 month service warranty

Ground Floor

First Floor

### Homebuyers Centre

#### 131 751 info@homebuyers.com.au

All plans are protected by copyright and are owned by ABN Group (Vic) Pty Ltd. The building practitioner is ABN Group (Vic) Pty Ltd trading as Homebuyers Centre, registration number CDB-U 49215. Images and photograp