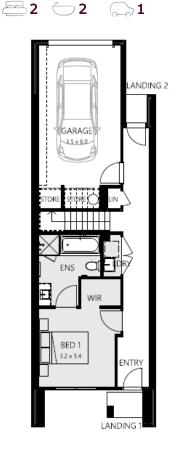

## **Etto 16**

Ground Floor

First Floor

54,900

## Highlands Estate, Mickleham Lot 43714 Needlewood Walk —95m2

- -Complete turnkey inclusions
- \_ 100% fixed site costs and pricing
- Heating and cooling included -
- Quality floor coverings throughout
- Westinghouse stainless steel appliances -
- 20mm crystalline silica-free benchtops
- Smart control garage door with camera and app security
- Front and rear landscaping -
- Exposed aggregate driveway -
- 25 year structural guarantee
- 12 month service warranty