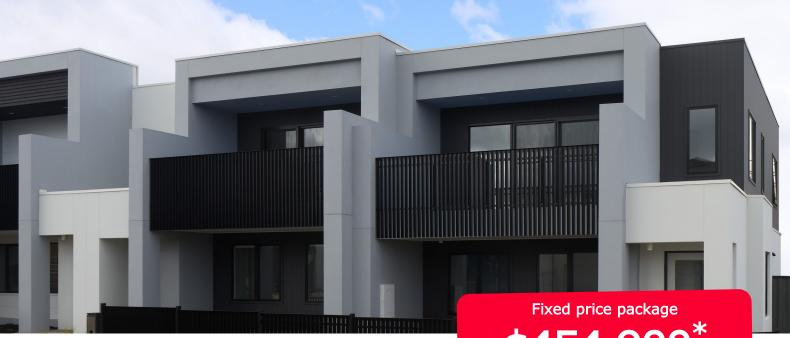

## **Etto 16**

Ground Floor

First Floor

54,900

## Highlands Estate, Mickleham Lot 43714 Needlewood Walk —95m2

- -Complete turnkey inclusions
- \_ 100% fixed site costs and pricing
- Heating and cooling included -
- Quality floor coverings throughout
- Westinghouse stainless steel appliances -
- 20mm crystalline silica-free benchtops
- Smart control garage door with camera and app security
- Front and rear landscaping -
- Exposed aggregate driveway -
- 25 year structural guarantee
- 12 month service warranty