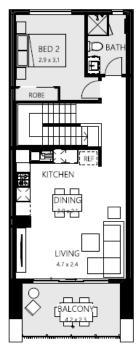

## **Etto 16**

Ground Floor

First Floor

54,900

## Highlands Estate, Mickleham Lot 43714 Needlewood Walk —95m2

- -Complete turnkey inclusions
- \_ 100% fixed site costs and pricing
- Heating and cooling included -
- Quality floor coverings throughout
- Westinghouse stainless steel appliances -
- 20mm crystalline silica-free benchtops
- Smart control garage door with camera and app security
- Front and rear landscaping -
- Exposed aggregate driveway -
- 25 year structural guarantee
- 12 month service warranty