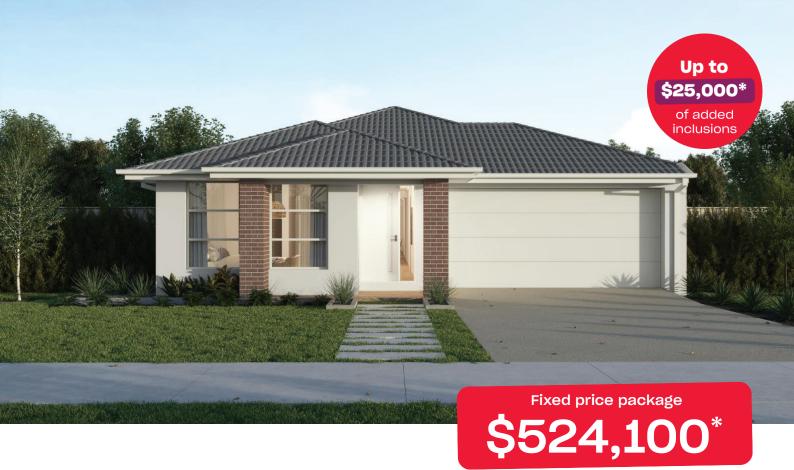

## **Addison Boost 20**

## Carringum Winter Valley - 400m²

## 619 Mylah Road

- # Fixed site costs
- # Exposed aggregate driveway
- # Celine facade included
- # Quality floor coverings throughout
- # 2550mm high ceilings to ground floor
- # 20mm crystalline silica-free benchtops
- # Westinghouse 900mm wide stainless-steel oven, cooktop and rangehood
- # 400mm X 600mm niche to showers
- # Up to thirty 8w LED downlights to entry, kitchen, dining, living and bedrooms
- # Five additional double power points, additionalTV point and data point
- # Roller blockout blinds (excluding wet areas and entry door sidelight)
- # 25 year structural guarantee & 12 month service

Terms and conditions apply. The ?Homebuyers Boost? is only applicable to the Jasper Boost 17, Addison Boost 20, Harvey Boost 23, Lawson Boost 28 and Onyx Boost. Thoor plans and is only available to customers who sign a Preliminary Works Contract (PWC) between Jul - 30 Sep 2025. Up to \$25k worth of inclusions is based on the RPP of overhead cabinetry to kitchen, 20mm crystalline silica-free benchtops to kitchen, bath and ensuite, roller blinds (excluding wet areas) and downlights to kitche living, diring and hallway based on the Onyx Boost 21. The ?Homebuyers Boost? pricing included benbuyers Centre's Bromeligh, Celine, Prescott and Soul single storr designer facades, and Urban and Cosmo double storey designer facades within the base price. This offer cannot be modified, substituted, redeemed for cash or applied to the base price of the home. Not available with any other discounts, incentives or promotions. Homebuyers Centre reserves the right to update, change or cease the offer at any time. Images are for illustrative purposes only and may depict upgrades, fixtures or fittings not included. See https://vic.homebuyers.com.au/disclaimer/ figil terms and conditions. The building practitioner is ABM Group (Vic) Pty Ltd trading as Homebuyer Centre CD8-U 49215