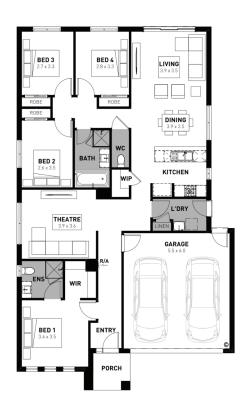

## 619 Mylah Road

- # Fixed site costs
- # Exposed aggregate driveway
- # Celine facade included
- # Quality floor coverings throughout
- # 2550mm high ceilings to ground floor
- # 20mm crystalline silica-free benchtops
- # Westinghouse 900mm wide stainless-steel oven, cooktop and rangehood
- # 400mm X 600mm niche to showers
- # Up to thirty 8w LED downlights to entry, kitchen, dining, living and bedrooms
- # Five additional double power points, additionalTV point and data point
- # Roller blockout blinds (excluding wet areas and entry door sidelight)
- # 25 year structural guarantee & 12 month service