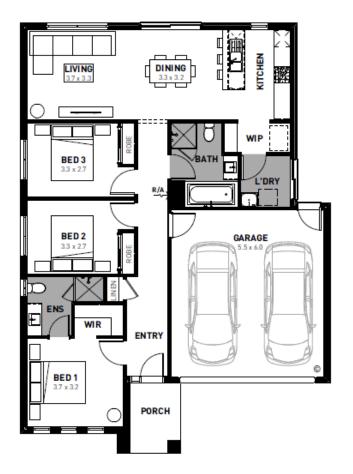

## Edison 16

**⊟**3 **─**2 **□**2

## Winter Valley, Carringum - 352m2 Lot 628 Maxi Drive

- # Elmer facade included
- # 7 Star energy rating
- # Exposed aggregate driveway
- # Brick infills over windows
- # Quality floor coverings throughout
- # Low E double glazed windows and sliding doors
- # 3.5kW solar PV system
- # Westinghouse stainless steel appliances
- # Choice of matt black or chrome tapware
- # 12 month maintenance period
- # 25 year structural guarantee
- # NBN Fibre Optic Connection
- # 2000L Water Tank