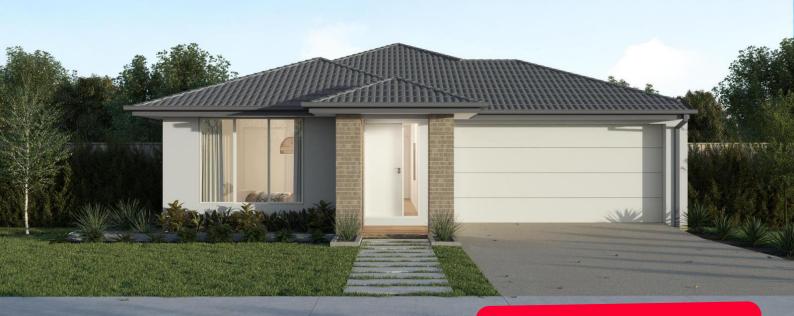

## Winter Valley, Carringum - 352m2 Lot 628 Maxi Drive

- # Elmer facade included
- # 7 Star energy rating
- # Exposed aggregate driveway
- # Brick infills over windows
- # Quality floor coverings throughout
- # Low E double glazed windows and sliding doors
- # 3.5kW solar PV system
- # Westinghouse stainless steel appliances
- # Choice of matt black or chrome tapware
- # 12 month maintenance period
- # 25 year structural guarantee
- # NBN Fibre Optic Connection
- # 2000L Water Tank

\*Price based on home type and floor plan shown and on builder's preferred siting. Floor plan depicts a traditional facade, modern facade shown and included in price. Image used is an artist impression for illustrative purposes only and may show decorative items not included in the price shown including path, fencing, landscaping, coach lights and furnishings. "From" pricing means that, subject to the terms of this disclaimer and any owner requested changes, the price advertised will be subject to change once fixed site costs and developer guidelines are confirmed. The price is based on an estimate and final pricing may vary if actual site conditions differ to those shown in these developer supplied documents Block and building dimensions may vary from the illustration and the details shown. For more information on the pricing and specification of this home please contact a New Homes Consultant. ABN Group Victoria has permission of the owner of the land to advertise the land as part of the price specified. The price does not include transfer duty, settlement costs, community infrastructure levies imposed or any other fees or disbursements associated with the settlement of the land. Jul-25