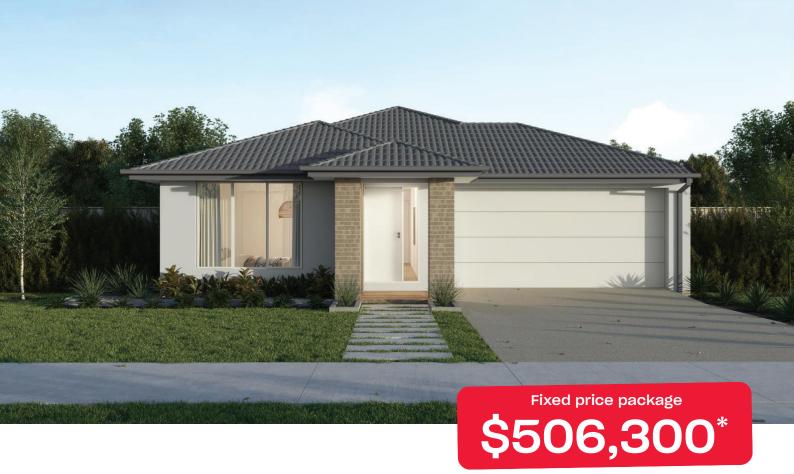

## Jasper 16

## Carringum Winter Valley - 352m<sup>2</sup>

## 628 Maxi Drive

- # Elmer facade included
- # Fixed site costs
- # 7 Star energy rating
- # Exposed aggregate driveway
- # Brick infills over windows
- # Quality floor coverings throughout
- # Low E double glazed windows and sliding doors
- # 3.5kW solar PV system
- # Westinghouse stainless steel appliances
- # Choice of matt black or chrome tapware
- # 12 month maintenance period
- # 25 year structural guarantee
- # Water Tank 2000L

Price based on home type and floor plan shown and on builder's preferred siting. Floor plan depicts a traditional facade, modern facade shown and included in pric mage used is an artist impression for illustrative purposes only and may show decorative items included in the price shown including path, fencing, landscaping coach lights and furnishings. Fixed pricing means that, subject to the terms of this disclaimer and any owner requested changes, the price advertised will be the pric contained in the building contract. The price is based on developer supplied engineering plans and plans of subdivision and final pricing may vary if actual site conditions differ to those shown in these developer supplied documents Blood and building dimensions may vary from the illustration and the details shown. For more information on the pricing and specification of this home please contact a Net Homes Consultant. ABN Group Victoria has permission of the owner of the land to advertise the land as part of the price specified. The price does not include transfeduty, settlement costs, community infrastructure levies imposed or any other fees or disbursement associated with the settlement of the land.