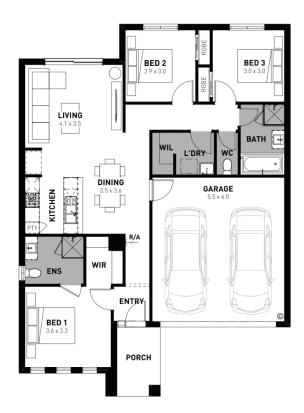

## Jasper 16

## Carringum Winter Valley - 352m<sup>2</sup>

## 628 Maxi Drive

- # Elmer facade included
- # Fixed site costs
- # 7 Star energy rating
- # Exposed aggregate driveway
- # Brick infills over windows
- # Quality floor coverings throughout
- # Low E double glazed windows and sliding doors
- # 3.5kW solar PV system
- # Westinghouse stainless steel appliances
- # Choice of matt black or chrome tapware
- # 12 month maintenance period
- # 25 year structural guarantee
- # Water Tank 2000L