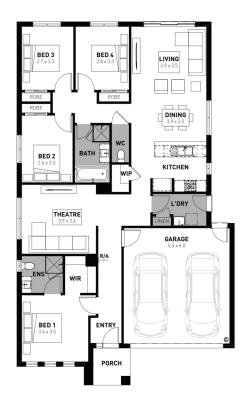

## 633 Ashton Avenue

- # Fixed site costs
- # Exposed aggregate driveway
- # Prescott facade included
- # Quality floor coverings throughout
- # 2550mm high ceilings to ground floor
- # 20mm crystalline silica-free benchtops
- # Westinghouse 900mm wide stainless-steel oven, cooktop and rangehood
- # 400mm X 600mm niche to showers
- # Up to thirty 8w LED downlights to entry, kitchen, dining, living and bedrooms
- # Five additional double power points, additionalTV point and data point
- # Roller blockout blinds (excluding wet areas and entry door sidelight)
- # 25 year structural guarantee & 12 month service