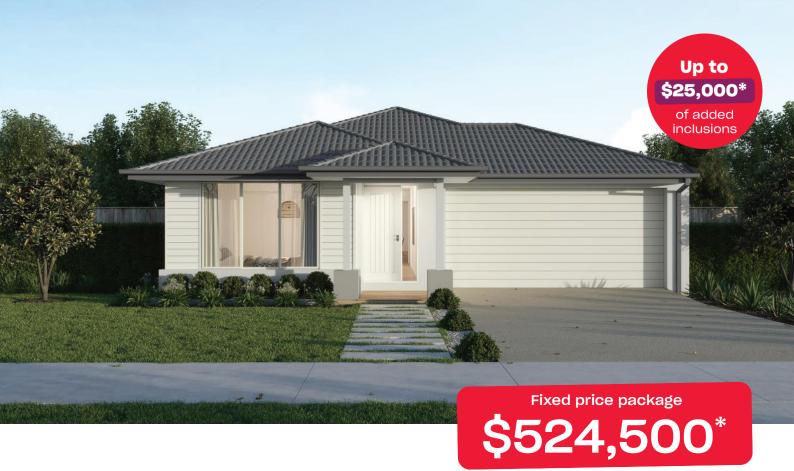

## **Addison Boost 20**

## Carringum Winter Valley - 400m<sup>2</sup>

## 633 Ashton Avenue

- # Fixed site costs
- # Exposed aggregate driveway
- # Prescott facade included
- # Quality floor coverings throughout
- # 2550mm high ceilings to ground floor
- # 20mm crystalline silica-free benchtops
- # Westinghouse 900mm wide stainless-steel oven, cooktop and rangehood
- # 400mm X 600mm niche to showers
- # Up to thirty 8w LED downlights to entry, kitchen, dining, living and bedrooms
- # Five additional double power points, additionalTV point and data point
- # Roller blockout blinds (excluding wet areas and entry door sidelight)
- # 25 year structural guarantee & 12 month service