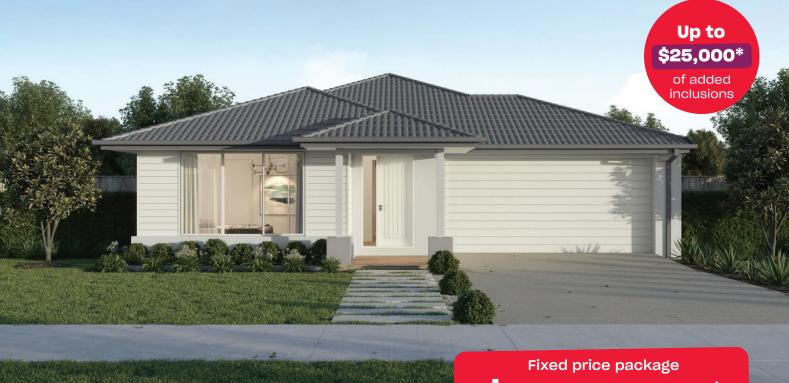

## Lawson Boost 28

**2** 

\$604,700\*

## Carringum Winter Valley - 531m<sup>2</sup>

## 642 Ashton Avenue

- # Fixed site costs
- # Exposed aggregate driveway
- # Prescott facade included
- # Quality floor coverings throughout
- # 2550mm high ceilings to ground floor
- # 20mm crystalline silica-free benchtops
- # Westinghouse 900mm wide stainless-steel oven, cooktop and rangehood
- # 400mm X 600mm niche to showers
- # Up to thirty 8w LED downlights to entry, kitchen, dining, living and bedrooms
- # Five additional double power points, additionalTV point and data point
- # Roller blockout blinds (excluding wet areas and entry door sidelight)
- # 25 year structural guarantee & 12 month service