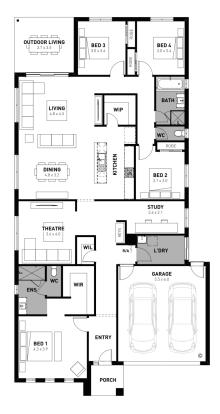

## Lawson Boost 28

**2** 

## 642 Ashton Avenue

- # Fixed site costs
- # Exposed aggregate driveway
- # Prescott facade included
- # Quality floor coverings throughout
- # 2550mm high ceilings to ground floor
- # 20mm crystalline silica-free benchtops
- # Westinghouse 900mm wide stainless-steel oven, cooktop and rangehood
- # 400mm X 600mm niche to showers
- # Up to thirty 8w LED downlights to entry, kitchen, dining, living and bedrooms
- # Five additional double power points, additionalTV point and data point
- # Roller blockout blinds (excluding wet areas and entry door sidelight)
- # 25 year structural guarantee & 12 month service