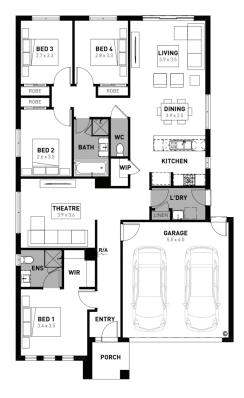

## **Addison Boost 20**

Fixed price package

## Berwick Waters Clyde North - 400m<sup>2</sup> 937 Amethyst Road

- # Fixed site costs
- # Exposed aggregate driveway
- # Elmer facade included
- # Quality floor coverings throughout
- # 2550mm high ceilings to ground floor
- # 20mm crystalline silica-free benchtops
- # Westinghouse 900mm wide stainless-steel oven, cooktop and rangehood
- # 400mm X 600mm niche to showers
- # Up to thirty 8w LED downlights to entry, kitchen, dining, living and bedrooms
- # Five additional double power points, additionalTV point and data point
- # Roller blockout blinds (excluding wet areas and entry door sidelight)
- # 25 year structural guarantee & 12 month service