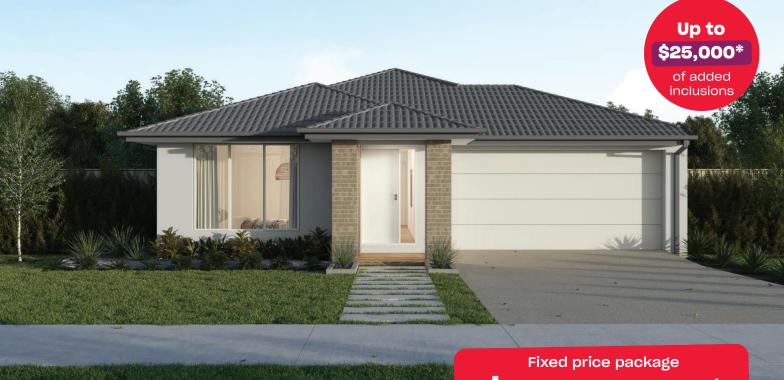

## **Addison Boost 20**

Fixed price package

## Berwick Waters Clyde North - 400m<sup>2</sup> 937 Amethyst Road

- # Fixed site costs
- # Exposed aggregate driveway
- # Elmer facade included
- # Quality floor coverings throughout
- # 2550mm high ceilings to ground floor
- # 20mm crystalline silica-free benchtops
- # Westinghouse 900mm wide stainless-steel oven, cooktop and rangehood
- # 400mm X 600mm niche to showers
- # Up to thirty 8w LED downlights to entry, kitchen, dining, living and bedrooms
- # Five additional double power points, additionalTV point and data point
- # Roller blockout blinds (excluding wet areas and entry door sidelight)
- # 25 year structural guarantee & 12 month service