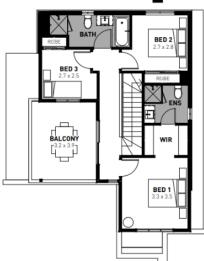

## Bella 18

## Meridian, Clyde North- 195m<sup>2</sup>

## **Lot 5318 Miscanthus Street**

- 7 Star energy rating
- Fixed site works
- Exposed aggregate driveway
- Claremont façade included
- Brick infills over windows
- Quality floor coverings throughout
- Low E double glazed windows and sliding doors
- 3.5kW solar PV system
- Tiled kitchen splashback
- Westinghouse stainless steel appliances
- Choice of matt black or chrome tapware
- Brick infills over windows
- 25 year structural guarantee
- 12 month service warranty