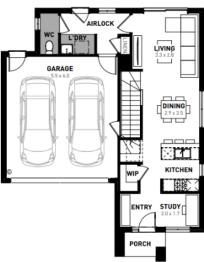

## **Lot 5318 Miscanthus Street**

- 7 Star energy rating
- Fixed site works
- Exposed aggregate driveway
- Claremont façade included
- Brick infills over windows
- Quality floor coverings throughout
- Low E double glazed windows and sliding doors
- 3.5kW solar PV system
- Tiled kitchen splashback
- Westinghouse stainless steel appliances
- Choice of matt black or chrome tapware
- Brick infills over windows
- 25 year structural guarantee
- 12 month service warranty

Price based on home type and floor plan shown and on builder's preferred siting. Floor plan depicts a traditional facade, modern facade shown and included in price. Image used is an artist impression for illustrative purposes only and may show decorative items not included in the price shown including path, fencing, landscaping, coach lights and fumishings. Fixed pricing means that, subject to the terms of this disclaimer and any owner requested changes, the price advertised will be the price contained in the building contract entered into and this price will not change other than in accordance with the building contract. The price is based on developer supplied engineering plans and plans of subdivision and final pricing may vary if actual site conditions differ to those shown in these developer supplied documents Block and building dimensions may vary from the illustration and the details shown. For more information on the pricing and specification of this home please contact a New Homes Consultant. ABN Group Victoria has permission of the owner of leand to advertise the land as part of the price specified. The price does not include transfer duty, settlement costs, community infrastructure levies imposed or any other fees or disbursements associated with the settlement of the land. Jul-25.