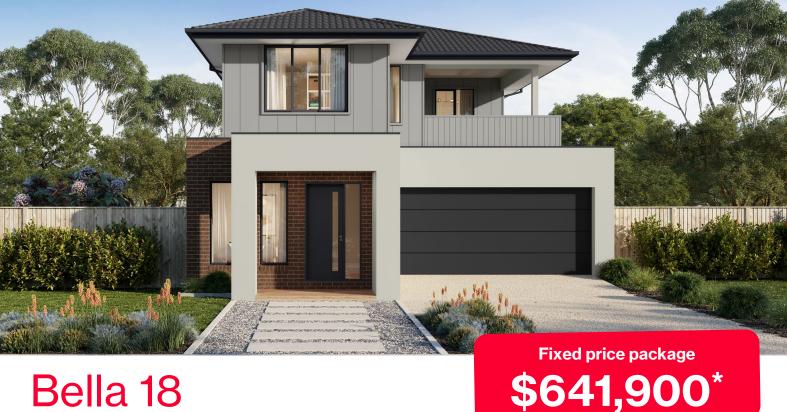

## Bella 18

## Meridian, Clyde North- 195m<sup>2</sup>

## **Lot 5318 Miscanthus Street**

- 7 Star energy rating
- Fixed site works
- Exposed aggregate driveway
- Claremont façade included
- Brick infills over windows
- Quality floor coverings throughout
- Low E double glazed windows and sliding doors
- 3.5kW solar PV system
- Tiled kitchen splashback
- Westinghouse stainless steel appliances
- Choice of matt black or chrome tapware
- Brick infills over windows
- 25 year structural guarantee
- 12 month service warranty

Price based on home type and floor plan shown and on builder's preferred siting. Floor plan depicts a traditional facade, modern facade shown and included in price. Image used is an artist impression for illustrative purposes only and may show decorative items not included in the price shown including path, fencing, landscaping, coach lights and fumishings. Fixed pricing means that, subject to the terms of this disclaimer and any owner requested changes, the price advertised will be the price contained in the building contract entered into and this price will not change other than in accordance with the building contract. The price is based on developer supplied engineering plans and plans of subdivision and final pricing may vary if actual site conditions differ to those shown in these developer supplied documents Block and building dimensions may vary from the illustration and the details shown. For more information on the pricing and specification of this home please contact a New Homes Consultant. ABN Group Victoria has permission of the owner of leand to advertise the land as part of the price specified. The price does not include transfer duty, settlement costs, community infrastructure levies imposed or any other fees or disbursements associated with the settlement of the land. Jul-25.