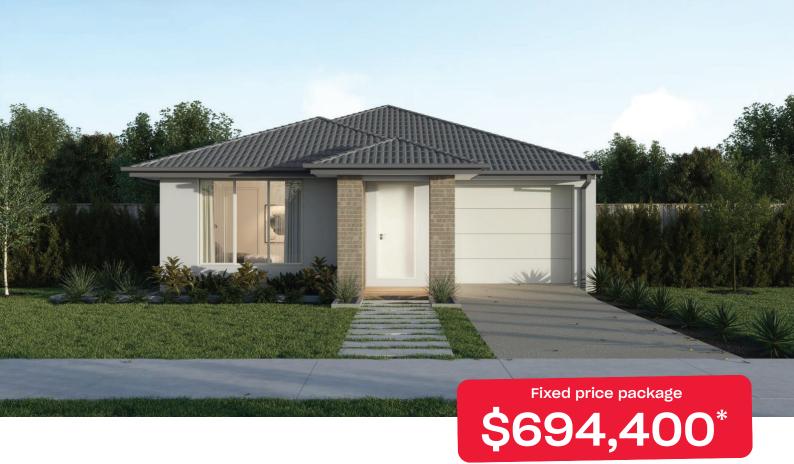

## Vogue 17

## Banyan Place Officer - 310m<sup>2</sup>

## 927 Daybreak Street

- # Elmer facade included
- # Fixed site costs
- # 7 Star energy rating
- # Exposed aggregate driveway
- # Brick infills over windows
- # Quality floor coverings throughout
- # Low E double glazed windows and sliding doors
- # 3.5kW solar PV system
- # Westinghouse stainless steel appliances
- # Choice of matt black or chrome tapware
- # 12 month maintenance period
- # 25 year structural guarantee
- # Opticomm Fibre Optic Connection
- # Recycled Water Connection

Price based on home type and floor plan shown and on builder's preferred siting. Floor plan depicts a traditional facade, modern facade shown and included in price Image used is an artist impression for illustrative purposes only and may show decorative items included in the price shown including path, fencing, landscaping coach lights and furnishings. Fixed pricing means that, subject to the terms of this disclaimer and any owner requested changes, the price advertised will be the price contained in the building contract. The price is based on developer supplied engineering plans and plans of subdivision and final pricing may vary if actual site conditions differ to those shown in these developer supplied documents Blood and building dimensions may vary from the illustration and the details shown. For more information on the pricing and specification of this home please contact a Nev Homes Consultant. ABN Group Victoria has permission of the owner of the land to advertise the land as part of the price specified. The price does not include transfe duty, settlement costs, community infrastructure levies imposed or any other fees or disbursement associated with the settlement of the land.