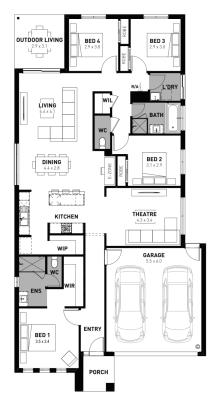

## Officer Central Officer – 392m<sup>2</sup> 906 Stephens Road

- # Fixed site costs
- # Exposed aggregate driveway
- # Elmer facade included
- # Quality floor coverings throughout
- # 2550mm high ceilings to ground floor
- # 20mm crystalline silica-free benchtops
- # Westinghouse 900mm wide stainless-steel oven, cooktop and rangehood
- # 400mm X 600mm niche to showers
- # Up to thirty 8w LED downlights to entry, kitchen, dining, living and bedrooms
- # Five additional double power points, additionalTV point and data point
- # Roller blockout blinds (excluding wet areas and entry door sidelight)
- # 25 year structural guarantee & 12 month service