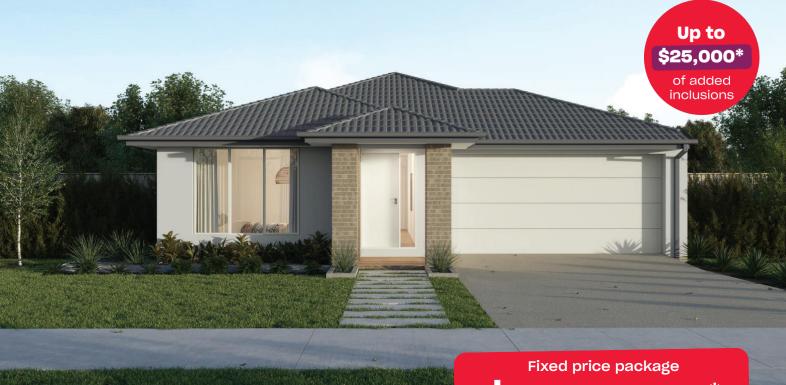

## Officer Central Officer – 392m<sup>2</sup> 906 Stephens Road

- # Fixed site costs
- # Exposed aggregate driveway
- # Elmer facade included
- # Quality floor coverings throughout
- # 2550mm high ceilings to ground floor
- # 20mm crystalline silica-free benchtops
- # Westinghouse 900mm wide stainless-steel oven, cooktop and rangehood
- # 400mm X 600mm niche to showers
- # Up to thirty 8w LED downlights to entry, kitchen, dining, living and bedrooms
- # Five additional double power points, additionalTV point and data point
- # Roller blockout blinds (excluding wet areas and entry door sidelight)
- # 25 year structural guarantee & 12 month service