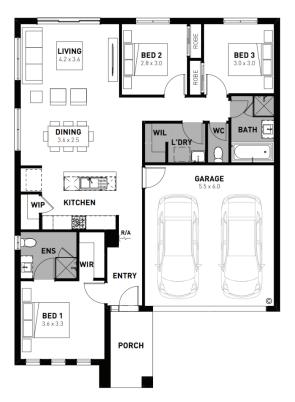

## Highlands Mickleham - 263m<sup>2</sup> 43855 Slender Way

- # Fixed site costs
- # Exposed aggregate driveway
- # Celine facade included
- # Quality floor coverings throughout
- # 2550mm high ceilings to ground floor
- # 20mm crystalline silica-free benchtops
- # Westinghouse 900mm wide stainless-steel oven, cooktop and rangehood
- # 400mm X 600mm niche to showers
- # Up to thirty 8w LED downlights to entry, kitchen, dining, living and bedrooms
- # Five additional double power points, additionalTV point and data point
- # Roller blockout blinds (excluding wet areas and entry door sidelight)
- # 25 year structural guarantee & 12 month service