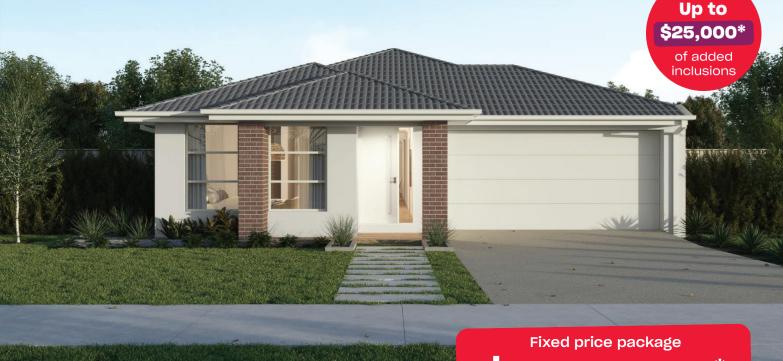

## Highlands Mickleham - 263m<sup>2</sup> 43855 Slender Way

- # Fixed site costs
- # Exposed aggregate driveway
- # Celine facade included
- # Quality floor coverings throughout
- # 2550mm high ceilings to ground floor
- # 20mm crystalline silica-free benchtops
- # Westinghouse 900mm wide stainless-steel oven, cooktop and rangehood
- # 400mm X 600mm niche to showers
- # Up to thirty 8w LED downlights to entry, kitchen, dining, living and bedrooms
- # Five additional double power points, additionalTV point and data point
- # Roller blockout blinds (excluding wet areas and entry door sidelight)
- # 25 year structural guarantee & 12 month service