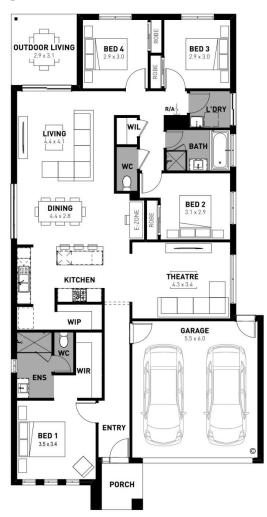

# Harvey 23

#### Franklin North, Traralgon - 576m2 **Lot 168 Lombard Street**

- 7 Star energy rating
- Exposed aggregate driveway
- Kensington façade included
- Quality floor coverings throughout
- Low E double glazed windows and sliding doors
- 3.5kW solar PV system
- Tiled kitchen splashback
- Westinghouse stainless steel appliances
- Choice of matt black or chrome tapware
- Brick infills over windows
- 25 year structural guarantee
- 12 month service warranty
- Fibre optic pack