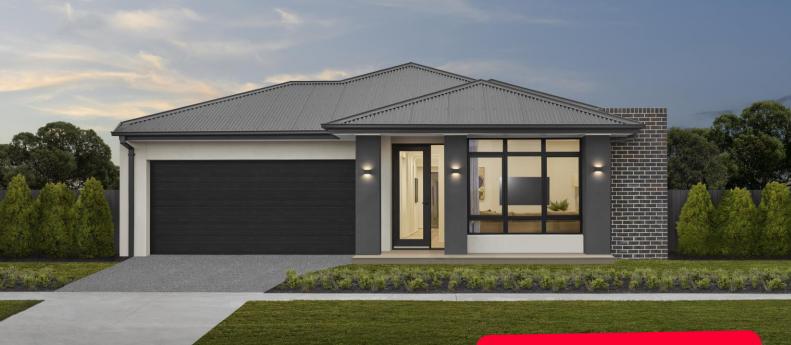

# Harvey 23

#### Franklin North, Traralgon - 576m2 **Lot 168 Lombard Street**

- 7 Star energy rating
- Exposed aggregate driveway
- Kensington façade included
- Quality floor coverings throughout
- Low E double glazed windows and sliding doors
- 3.5kW solar PV system
- Tiled kitchen splashback
- Westinghouse stainless steel appliances
- Choice of matt black or chrome tapware
- Brick infills over windows
- 25 year structural guarantee
- 12 month service warranty
- Fibre optic pack

"Price based on home type and floor plan shown and on builder's preferred siting. Floor plan depicts a traditional facade, modern facade shown and included in price. Image used is an artist impression for illustrative purposes only and may show decorative items not included in the price shown including path, fencing, landscaping, coach lights and furnishings. "From" pricing means that, subject to the terms of this disclaimer and any owner requested changes, the price advertised will be subject to change once fixed site costs and developer guidelines are confirmed. The price is based on an estimate and final pricing may vary if actual site conditions differ to those shown in these developer supplied documents Block and building dimensions may vary from the illustration and the details shown. For more information on the pricing and specification of this home please contact a New Homes Consultant. ABN Group Victoria has permission of the owner of the land to advertise the land as part of the price specified. The price does not include transfer duty, settlement costs, community infrastructure levies imposed or any other fees or disbursements associated with the settlement of the land. June-25